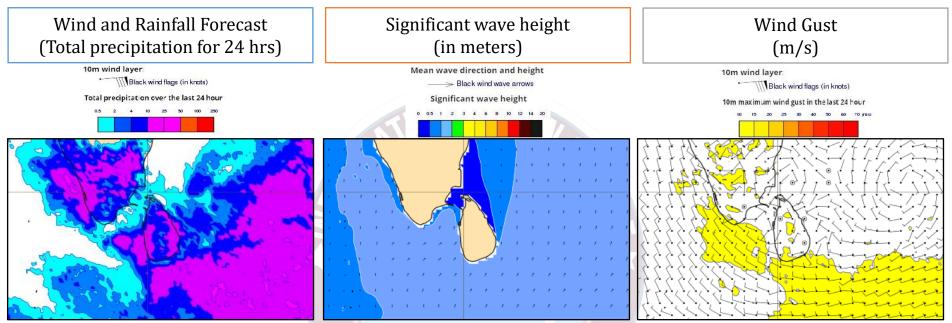

## 03<sup>rd</sup> April 2025

Showers or thundershowers will occur at a several places over the sea areas around the island.

Wind speed will be (20-30) kmph.