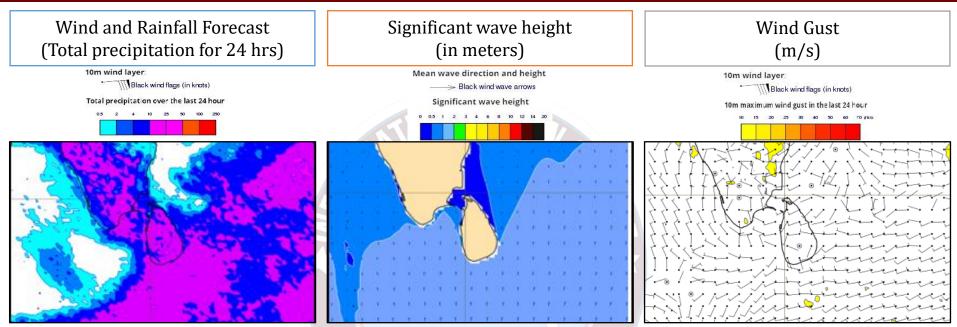

## 04<sup>th</sup> April 2025

Showers or thundershowers will occur at several places in the sea areas extending from Puttalam to Pottuvil via Colombo and Galle. Showers or thundershowers will occur at a few places over the other sea areas around the island.

Wind speed will be (25-35) kmph.