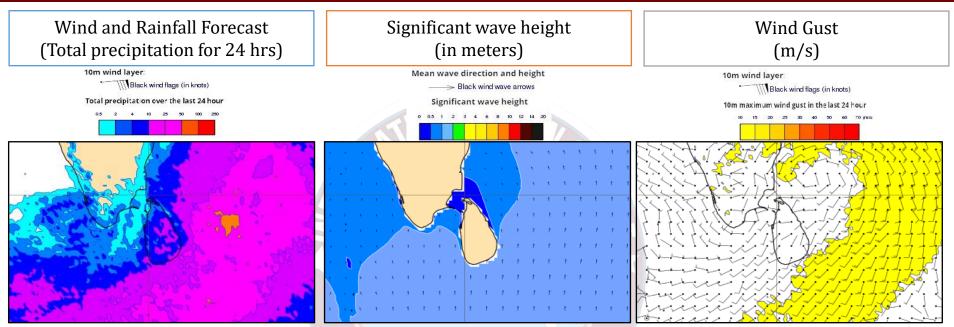

## 05<sup>th</sup> April 2025

Showers or thundershowers will occur at several places in the sea areas around the island.

Wind speed will be (20-30) kmph. Wind speed can increase up to 45 kmph at times and the sea condition will be fairly rough at times in the sea areas extending from Pottuvil to Galle via Hambantota.