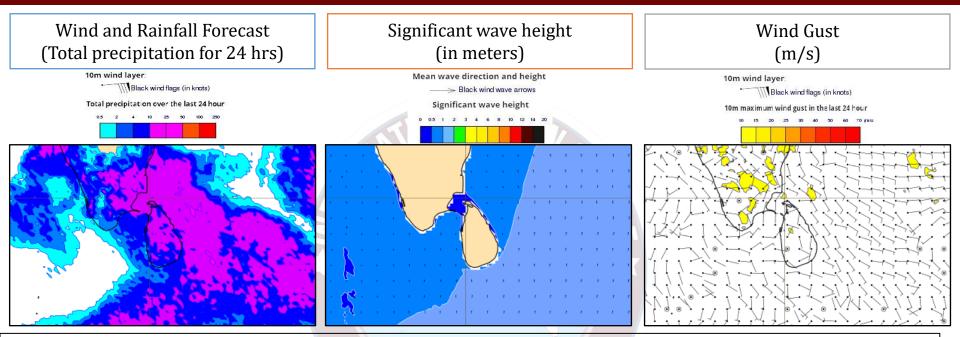

## 02<sup>nd</sup> April 2025

Showers or thundershowers will occur at several places in the sea areas extending from Mannar to Pottuvil via Kankasanturai, and Batticaloa. Showers or thundershowers will occur at a few places over the other sea areas around the island.

Wind speed will be (20-30) kmph.