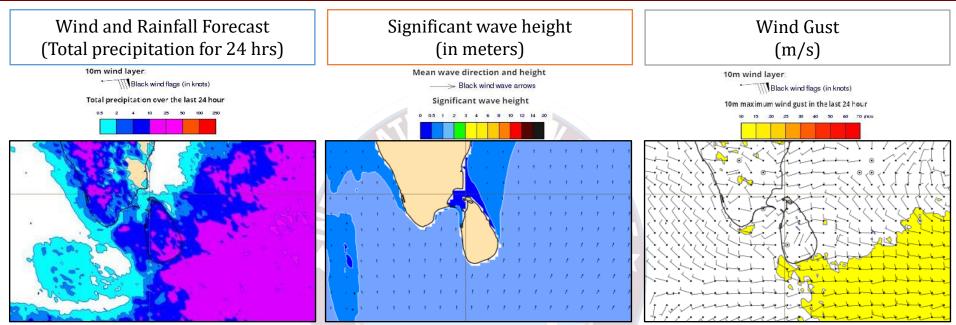

## 02<sup>nd</sup> April 2025

Showers or thundershowers will occur at several places in the sea areas extending from Mannar to Pottuvil via Kankasanturai, and Batticaloa. Showers or thundershowers will occur at a few places over the other sea areas around the island.

Wind speed will be (20-30) kmph.