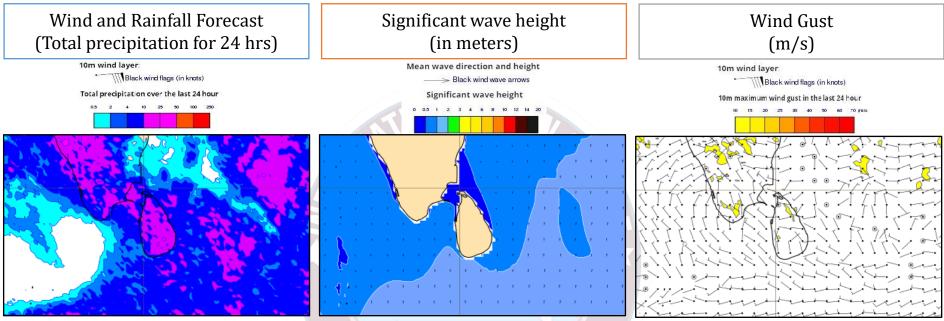

## 03<sup>rd</sup> April 2025

Showers or thundershowers will occur at a several places over the sea areas around the island.

Wind speed will be (20-30) kmph.