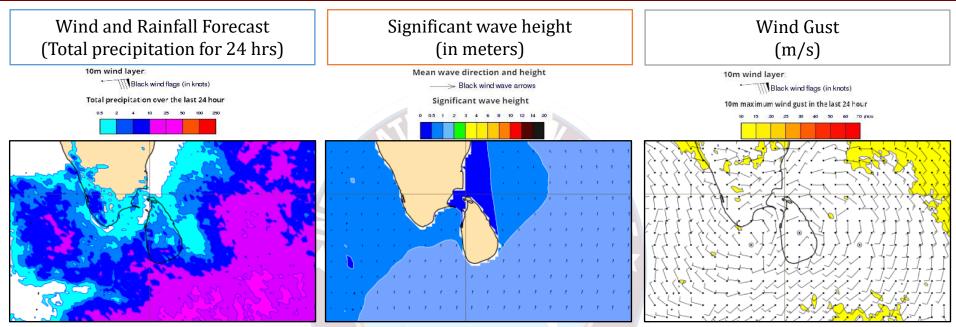

## 04<sup>th</sup> April 2025

Showers or thundershowers will occur at several places in the sea areas extending from Puttalam to Pottuvil via Colombo and Galle. Showers or thundershowers will occur at a few places over the other sea areas around the island.

Wind speed will be (25-35) kmph.