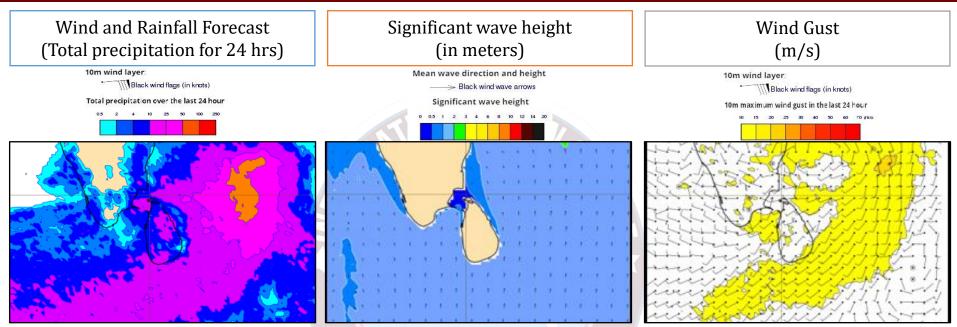

## 02<sup>nd</sup> April 2025

Showers or thundershowers will occur at several places in the sea areas extending from Mannar to Pottuvil via Kankasanturai, and Batticaloa. Showers or thundershowers will occur at a few places over the other sea areas around the island.

Wind speed will be (20-30) kmph.