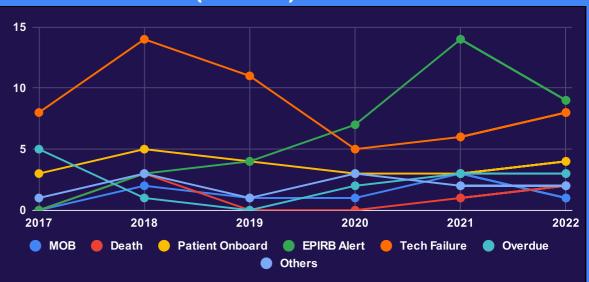

### COMPARISON OF INCIDENTS (2017 - 2022)

(Others include -Grounding, Collision, Fire On board and Other incidents)