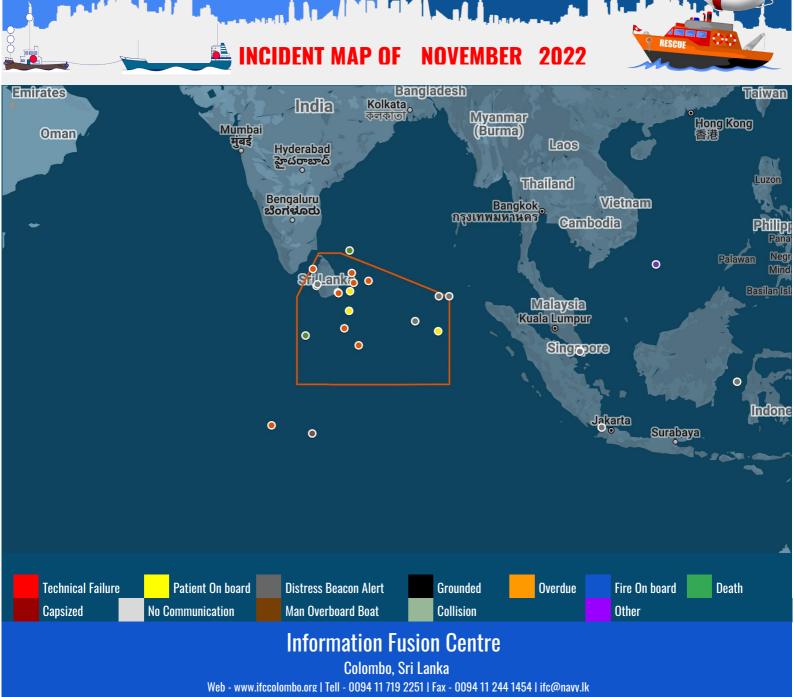

#### DISTRESS 31.0% 9 **BEACON ALERT** of total incidents MOB 3.4% 1 VESSELS of total incidents **OTHER** 6.9% 2 INCIDENTS of total incidents **OVER DUE** 10.3% 3 **VESSELS** of total incidents