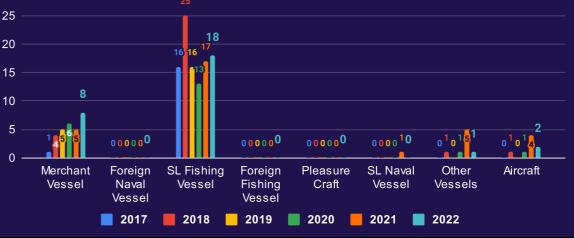

# **IFC COLOMBO SRI LANKA** MONTHLY MARITIME SAFETY BULLETIN - NOVEMBER



#### DISTRESS 31.0% 9 **BEACON ALERT** of total incidents MOB 3.4% 1 VESSELS of total incidents **OTHER** 6.9% 2 INCIDENTS of total incidents **OVER DUE** 10.3% 3 **VESSELS** of total incidents

### COMPARISON OF INCIDENTS (2017 - 2022)



(Others include -Grounding, Collision, Fire On board and Other incidents)

## **TYPE OF PLATFORMS**



## **COST INCURRED BY SLN**



# MRCC ACTIONS - NOVEMBER 2022



ASSISTANCE SECURED FROM SLN

8



CORDINATED INCIDENTS

OWNER MADE OWN ARRANGEMENTS AND MONITORED

# BROADCAST- NOVEMBER 2022

- Distress Broadcast on MOB of SLFV "SLFV Hirun Putha " (IMUL-A-0815 KLT) on 11 November 22.
- Urgency broadcast on Tech Failure "SLFV Amal Putha " (IMUL-A-0646 KLT) on 12 November 22
- Urgency broadcast on Tech Failure "SLFV Shadeshi " (IMUL-A-0482 CHW) on 16 November 22
- Urgency broadcast on Tech Failure " SLFV Senas Putha " (IMUL-A-1424 MTR) on 19 November 22
- Urgency broadcast on Tech Failure "SLFV Freeda 02 " (IMUL-A-1005 GLE) on 25 November 22
- Urgency broadcast on Tech Failure "SLFV Jayan Putha " (IMUL-A-0675 TLE) on 28 November 22



Copyright© 2020 IFC Colombo, Sri Lanka. All Rights Rese