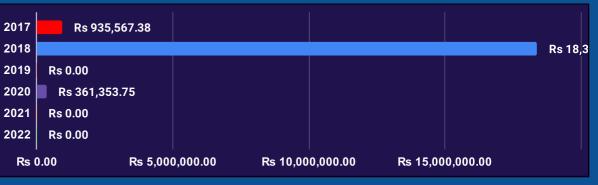

# **IFC COLOMBO SRI LANKA** MONTHLY MARITIME SAFETY BULLETIN - NOVEMBER



#### DISTRESS 31.0% 9 **BEACON ALERT** of total incidents MOB 3.4% 1 VESSELS of total incidents **OTHER** 6.9% 2 INCIDENTS of total incidents **OVER DUE** 10.3% 3 **VESSELS** of total incidents

### COMPARISON OF INCIDENTS (2017 - 2022)



(Others include -Grounding, Collision, Fire On board and Other incidents)

## **TYPE OF PLATFORMS**



## **COST INCURRED BY SLN**



# MRCC ACTIONS - NOVEMBER 2022



ASSISTANCE SECURED FROM SLN

8



CORDINATED INCIDENTS

OWNER MADE OWN ARRANGEMENTS AND MONITORED

# BROADCAST- NOVEMBER 2022

- Distress Broadcast on MOB of SLFV "SLFV Hirun Putha " (IMUL-A-0815 KLT) on 11 November 22.
- Urgency broadcast on Tech Failure "SLFV Amal Putha " (IMUL-A-0646 KLT) on 12 November 22
- Urgency broadcast on Tech Failure "SLFV Shadeshi " (IMUL-A-0482 CHW) on 16 November 22
- Urgency broadcast on Tech Failure " SLFV Senas Putha " (IMUL-A-1424 MTR) on 19 November 22
- Urgency broadcast on Tech Failure "SLFV Freeda 02 " (IMUL-A-1005 GLE) on 25 November 22
- Urgency broadcast on Tech Failure "SLFV Jayan Putha " (IMUL-A-0675 TLE) on 28 November 22



Copyright© 2020 IFC Colombo, Sri Lanka. All Rights Reserved