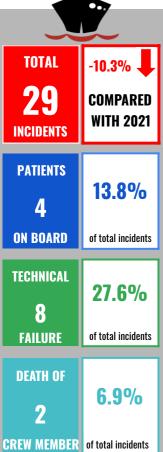

#### DISTRESS 31.0% 9 **BEACON ALERT** of total incidents MOB 3.4% 1 VESSELS of total incidents **OTHER** 6.9% 2 INCIDENTS of total incidents **OVER DUE** 10.3% 3 **VESSELS** of total incidents