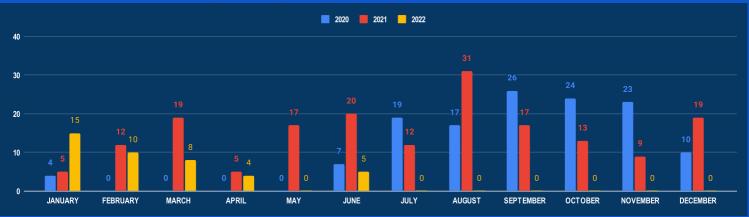

#### NUMBER OF MARITIME INCIDENTS (2020-2022)

#### **REPORTED INCIDENTS**

| INCIDENT TYPE     | JUN<br>2022 | TOTAL<br>2022 | JUN 2021 |
|-------------------|-------------|---------------|----------|
| Technical Failure | 11          | 58            | 8        |
| Fire onboard      | 0           | 1             | 1        |
| EPIRB Alert       | 1           | 27            | 18       |
| Man Over Boat     | 0           | 5             | 1        |
| Arrival Overdue   | 2           | 9             | 5        |
| Capsized          | 0           | 3             | 0        |
| Ground            | 0           | 4             | 0        |
| Death             | 0           | 1             | 1        |
| Patient onboard   | 1           | 17            | 7        |
| Collision         | 0           | 1             | 0        |
| No Communication  | 0           | 1             | 0        |
| Other Incident    | 0           | 1             | 0        |