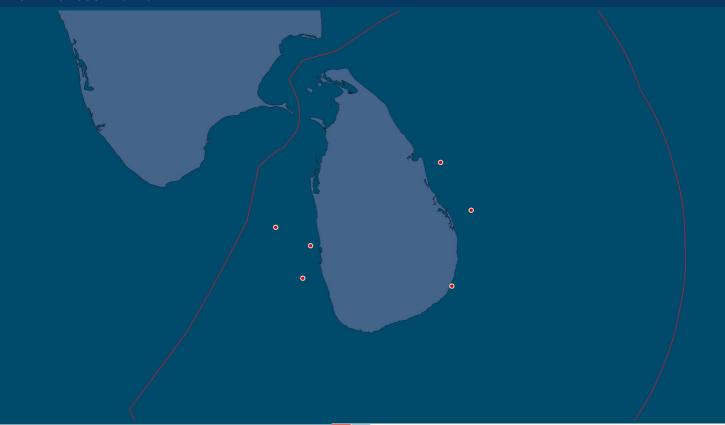

# **POACHING INCIDENTS - IFC AOI**

#### **REPORTED INCIDENTS JUNE 2022**

| INCIDENT TYPE  | JUN<br>2022 | TOTAL<br>2022 | JUN 2021 |
|----------------|-------------|---------------|----------|
| Eastern Coast  | 1           | 2             | 1        |
| Palk Strait    | 0           | 10            | 1        |
| Gulf of Mannar | 1           | 5             | 8        |
| Palk Bay       | 3           | 24            | 9        |
| Other          | 0           | 9             | 0        |

#### **POACHING INCIDENTS JUNE 2022**

**MARITIME INCIDENT BULLETIN MONTHLY MAP JUNE 2022** 