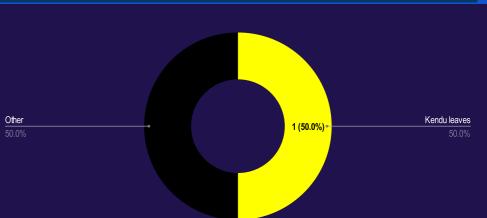

### **CONTRABAND SMUGGLING - IFC AOI**

#### NUMBER OF CONTRABAND SMUGGLING INCIDENTS (2020-2022)

#### **REPORTED INCIDENTS**

| CONTRABAND TYPE | JUN<br>2022 | TOTAL<br>2022 | JUN 2021 |
|-----------------|-------------|---------------|----------|
| Cardamom        |             |               | 0        |
| Glyphosate      |             |               | 0        |
| Gold            | 0           | 1             | 0        |
| Kendu leaves    | 1           | 6             | 0        |
| Other           | 1           | 9             | 0        |
| Turmeric        | 0           | 1             | 3        |

#### CONTRABAND SMUGGLING INCIDENT