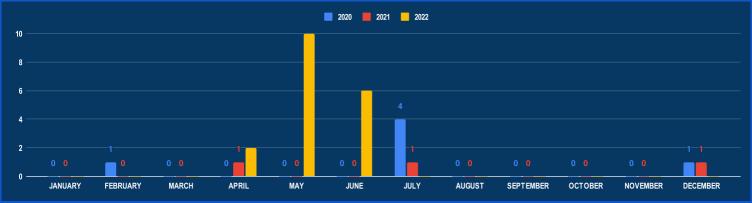

MAP**

### **CONTRABAND SMUGGLING - IFC AOI**

#### NUMBER OF CONTRABAND SMUGGLING INCIDENTS (2020-2022)



#### **REPORTED INCIDENTS**

| CONTRABAND TYPE | JUN<br>2022 | TOTAL<br>2022 | JUN 2021 |
|-----------------|-------------|---------------|----------|
| Cardamom        |             |               | 0        |
| Glyphosate      |             |               | 0        |
| Gold            | 0           | 1             | 0        |
| Kendu leaves    | 1           | 6             | 0        |
| Other           | 1           | 9             | 0        |
| Turmeric        | 0           | 1             | 3        |



#### CONTRABAND SMUGGLING INCIDENT





### **MARITIME INCIDENT BULLETIN MONTHLY MAP**

## HUMAN SMUGGLING - IFC AOI

### NUMBER OF HUMAN SMUGGLING INCIDENTS (2020-2022)



#### **REPORTED INCIDENTS**



#### HUMAN SMUGGLING INCIDENT



Human Smuggling