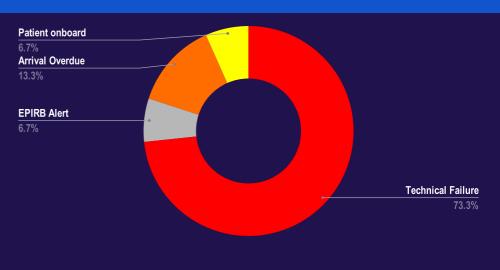

#### **REPORTED INCIDENTS**

| INCIDENT TYPE     | JUN<br>2022 | TOTAL<br>2022 | JUN 2021 |
|-------------------|-------------|---------------|----------|
| Technical Failure | 11          | 58            | 8        |
| Fire onboard      | 0           | 1             | 1        |
| EPIRB Alert       | 1           | 27            | 18       |
| Man Over Boat     | 0           | 5             | 1        |
| Arrival Overdue   | 2           | 9             | 5        |
| Capsized          | 0           | 3             | 0        |
| Ground            | 0           | 4             | 0        |
| Death             | 0           | 1             | 1        |
| Patient onboard   | 1           | 17            | 7        |
| Collision         | 0           | 1             | 0        |
| No Communication  | 0           | 1             | 0        |
| Other Incident    | 0           | 1             | 0        |

**Technical Failure** 

Patient On board

Capsized

#### MARITIME INCIDENT

**Distress Beacon Alert** 

No Communication

Grounded

Man Overboard Boat

Overdue

Fire On board

Other