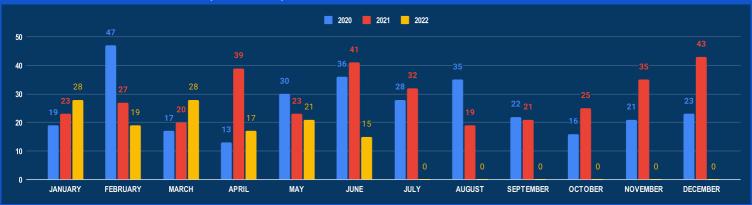

# **MARITIME INCIDENT - IFC AOI**

#### NUMBER OF MARITIME INCIDENTS (2020-2022)

#### **REPORTED INCIDENTS**

| INCIDENT TYPE     | JUN<br>2022 | TOTAL<br>2022 | JUN 2021 |
|-------------------|-------------|---------------|----------|
| Technical Failure | 11          | 58            | 8        |
| Fire onboard      | 0           | 1             | 1        |
| EPIRB Alert       | 1           | 27            | 18       |
| Man Over Boat     | 0           | 5             | 1        |
| Arrival Overdue   | 2           | 9             | 5        |
| Capsized          | 0           | 3             | 0        |
| Ground            | 0           | 4             | 0        |
| Death             | 0           | 1             | 1        |
| Patient onboard   | 1           | 17            | 7        |
| Collision         | 0           | 1             | 0        |
| No Communication  | 0           | 1             | 0        |
| Other Incident    | 0           | 1             | 0        |