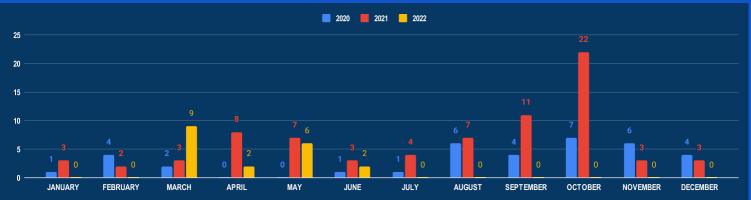

# **MARITIME INCIDENT - IFC AOI**

#### NUMBER OF MARITIME INCIDENTS (2020-2022)

#### **REPORTED INCIDENTS**

| INCIDENT TYPE     | JUN<br>2022 | TOTAL<br>2022 | JUN 2021 |
|-------------------|-------------|---------------|----------|
| Technical Failure | 11          | 58            | 8        |
| Fire onboard      | 0           | 1             | 1        |
| EPIRB Alert       | 1           | 27            | 18       |
| Man Over Boat     | 0           | 5             | 1        |
| Arrival Overdue   | 2           | 9             | 5        |
| Capsized          | 0           | 3             | 0        |
| Ground            | 0           | 4             | 0        |
| Death             | 0           | 1             | 1        |
| Patient onboard   | 1           | 17            | 7        |
| Collision         | 0           | 1             | 0        |
| No Communication  | 0           | 1             | 0        |
| Other Incident    | 0           | 1             | 0        |