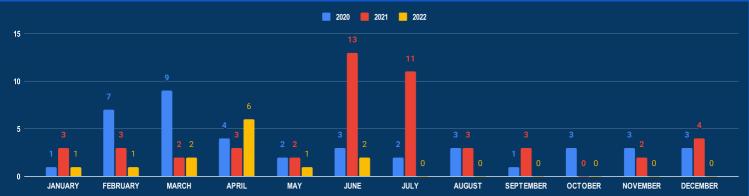

# **IUU FISHING INCIDENTS - IFC AOI**

#### NUMBER OF IUU FISHING INCIDENTS (2020-2022)

#### **REPORTED INCIDENTS JUNE 2022**

| INCIDENT TYPE                       | JUN<br>2022 | TOTAL<br>2022 | JUN 2021 |
|-------------------------------------|-------------|---------------|----------|
| Violation of Certificate Conditions | 0           | 4             | 22       |
| Harvesting Prohibited Species       | 0           | 23            | 19       |
| Illegal Net                         | 0           | 18            | 17       |
| Illegal Methods                     | 1           | 6             | 2        |
| Explosive Fishing                   | 0           | 2             | 1        |