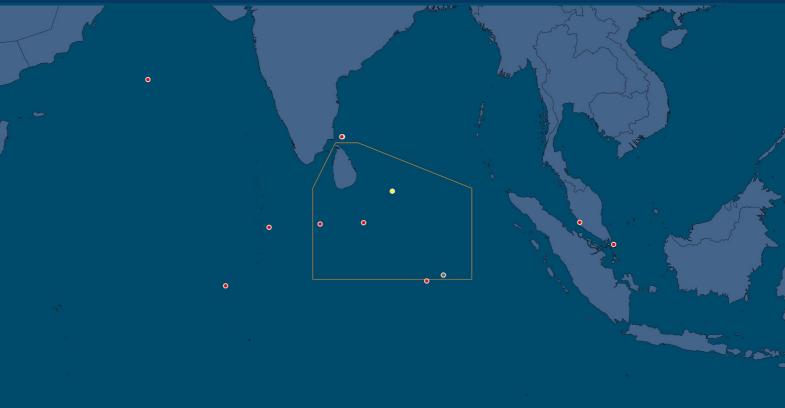

# **MARITIME INCIDENT - IFC AOI**

**Technical Failure** 

Patient On board

Capsized

#### MARITIME INCIDENT

**Distress Beacon Alert** 

No Communication

Grounded

Man Overboard Boat

Overdue

Fire On board

Other