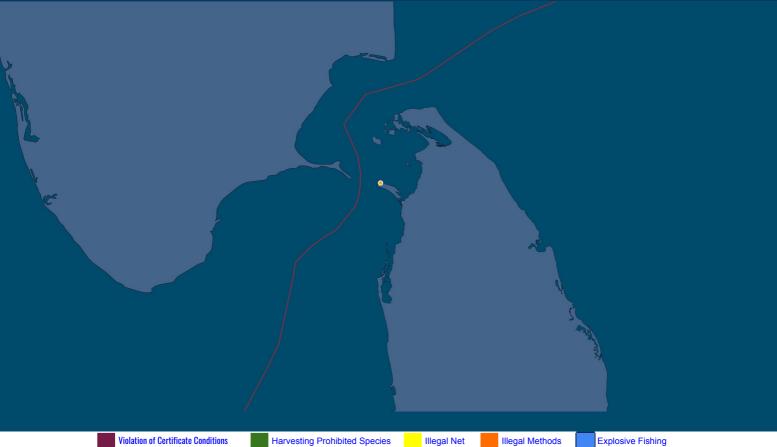

#### **REPORTED INCIDENTS JUNE 2022**

| INCIDENT TYPE                       | JUN<br>2022 | TOTAL<br>2022 | JUN 2021 |
|-------------------------------------|-------------|---------------|----------|
| Violation of Certificate Conditions | 0           | 4             | 22       |
| Harvesting Prohibited Species       | 0           | 23            | 19       |
| Illegal Net                         | 0           | 18            | 17       |
| Illegal Methods                     | 1           | 6             | 2        |
| Explosive Fishing                   | 0           | 2             | 1        |

#### IUU FISHING INCIDENTS JUNE 2022

Palk Bay