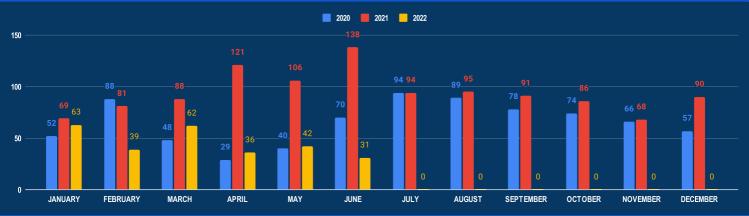

# **Information Fusion Centre**

# Colombo - Sri Lanka

# IFC Monthly Reports June 2022



Naval Headquarters, Colombo, Sri Lanka



ifc@navy.lk

www.ifccolombo.org



0094 11 719 2251



0094 11 244 1454



### **MARITIME INCIDENT BULLETIN MONTHLY MAP JUNE 2022**

# **MARITIME SECURITY INCIDENTS - IFC AOI**

#### NUMBER OF INCIDENTS (2020-2022)



#### **REPORTED INCIDENTS JUNE 2022**

| INCIDENT TYPE        | JUN<br>2022 | TOTAL<br>2022 | JUN 2021 |
|----------------------|-------------|---------------|----------|
| IUU Fishing          | 1           | 53            | 61       |
| Drug Smuggling       | 2           | 13            | 13       |
| Contraband Smuggling | 2           | 19            | 3        |
| Human Smuggling      | 6           | 18            | 0        |
| Maritme Incident     | 15          | 128           | 41       |
| Poaching             | 5           | 42            | 20       |

#### MARITIME INCIDENTS JUNE 2022





Human Smuggling



## MARITIME INCIDENT BULLETIN MONTHLY MAP JUNE 2022

# **IUU FISHING INCIDENTS - IFC AOI**

#### NUMBER OF IUU FISHING INCIDENTS (2020-2022)



#### **REPORTED INCIDENTS JU