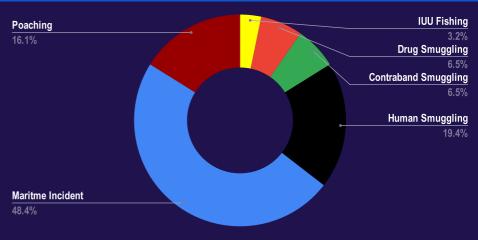

# **MARITIME SECURITY INCIDENTS - IFC AOI**

#### **REPORTED INCIDENTS JUNE 2022**

| INCIDENT TYPE        | JUN<br>2022 | TOTAL<br>2022 | JUN 2021 |
|----------------------|-------------|---------------|----------|
| IUU Fishing          | 1           | 53            | 61       |
| Drug Smuggling       | 2           | 13            | 13       |
| Contraband Smuggling | 2           | 19            | 3        |
| Human Smuggling      | 6           | 18            | 0        |
| Maritme Incident     | 15          | 128           | 41       |
| Poaching             | 5           | 42            | 20       |