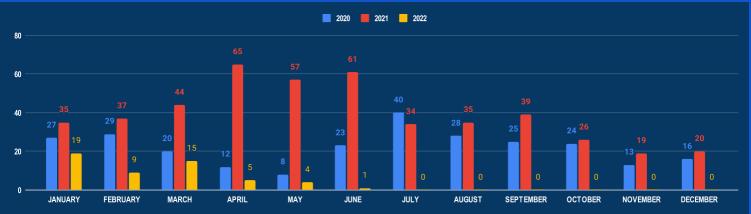

#### NUMBER OF INCIDENTS (2020-2022)

#### **REPORTED INCIDENTS JUNE 2022**

| INCIDENT TYPE        | JUN<br>2022 | TOTAL<br>2022 | JUN 2021 |
|----------------------|-------------|---------------|----------|
| IUU Fishing          | 1           | 53            | 61       |
| Drug Smuggling       | 2           | 13            | 13       |
| Contraband Smuggling | 2           | 19            | 3        |
| Human Smuggling      | 6           | 18            | 0        |
| Maritme Incident     | 15          | 128           | 41       |
| Poaching             | 5           | 42            | 20       |