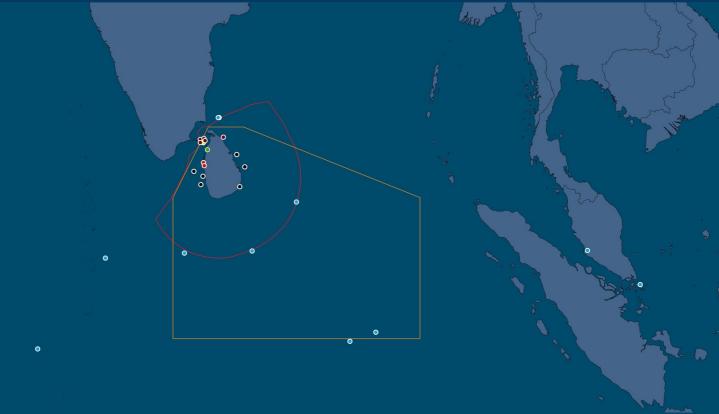

### **MARITIME INCIDENT BULLETIN MONTHLY MAP JUNE 2022**

#### MARITIME INCIDENTS JUNE 2022

Human Smuggling