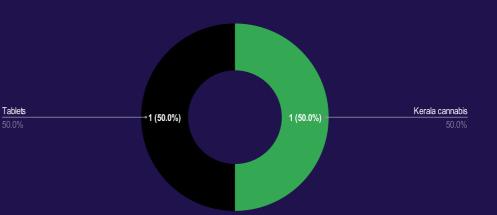

## **DRUG SMUGGLING - IFC AOI**

#### NUMBER OF DRUG SMUGGLING INCIDENTS (2020-2022)

#### **REPORTED INCIDENTS**

| DRUG TYPE       | JUN<br>2022 | TOTAL<br>2022 | JUN 2021 |
|-----------------|-------------|---------------|----------|
| Heroin          |             |               |          |
| Kerala cannabis |             |               | 11       |
| lce             |             |               |          |
| Tablets         | 1           | 1             | 0        |

#### DRUG SMUGGLING INCIDENT