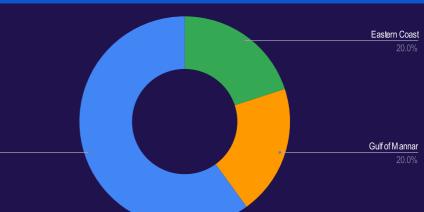

#### **REPORTED INCIDENTS JUNE 2022**

| INCIDENT TYPE  | JUN<br>2022 | TOTAL<br>2022 | JUN 2021 |
|----------------|-------------|---------------|----------|
| Eastern Coast  | 1           | 2             | 1        |
| Palk Strait    | 0           | 10            | 1        |
| Gulf of Mannar | 1           | 5             | 8        |
| Palk Bay       | 3           | 24            | 9        |
| Other          | 0           | 9             | 0        |

#### **POACHING INCIDENTS JUNE 2022**

**MARITIME INCIDENT BULLETIN MONTHLY MAP JUNE 2022** 