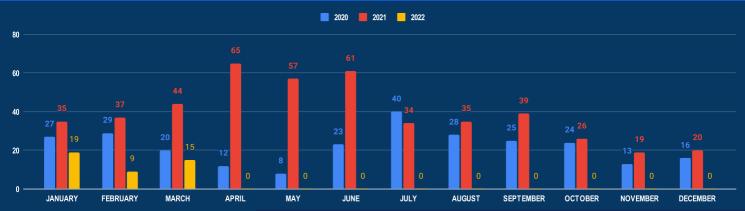

# **IUU FISHING INCIDENTS - IFC AOI**

### NUMBER OF IUU FISHING INCIDENTS (2020-2022)