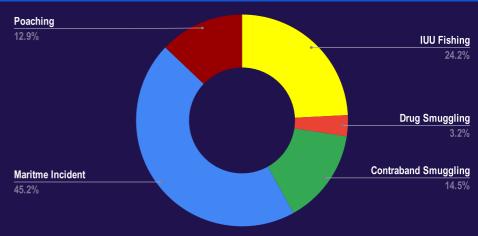

# **MARITIME SECURITY INCIDENTS - IFC AOI**

#### **REPORTED INCIDENTS MARCH 2022**

| INCIDENT TYPE        | MAR<br>2022 | TOTAL<br>2022 | MAR<br>2021 |
|----------------------|-------------|---------------|-------------|
| IUU Fishing          | 15          | 43            | 44          |
| Drug Smuggling       | 2           | 4             | 2           |
| Contraband Smuggling | 9           | 9             | 3           |
| Human Smuggling      | 0           | 0             | 0           |
| Maritme Incident     | 28          | 75            | 20          |
| Poaching             | 8           | 33            | 19          |