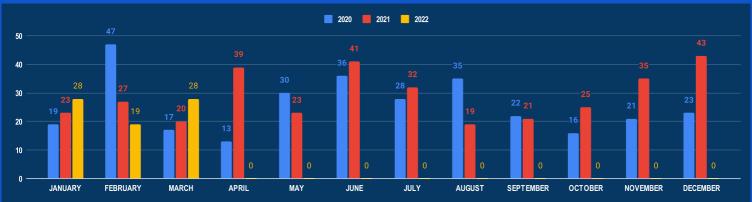

### NUMBER OF IUU FISHING INCIDENTS (2020-2022)

### IUU FISHING INCIDENTS MARCH 2022