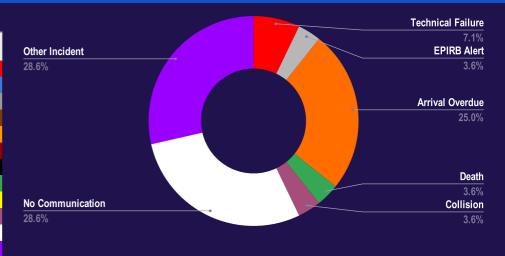

### NUMBER OF MARITIME INCIDENTS (2020-2022)

#### **REPORTED INCIDENTS**

|                   | MAR<br>2022 | TOTAL<br>2022 | MAR<br>2021 |
|-------------------|-------------|---------------|-------------|
| Technical Failure | 2           | 7             | 0           |
| Fire onboard      | 0           | 3             | 0           |
| EPIRB Alert       | 1           | 1             | 0           |
| Man Over Boat     | 0           | 0             | 0           |
| Arrival Overdue   | 7           | 19            | 9           |
| Capsized          | 0           | 1             | 0           |
| Ground            | 0           | 4             | 0           |
| Death             | 1           | 3             | 2           |
| Patient onboard   | 0           | 0             | 0           |
| Collision         | 1           | 1             | 0           |
| No Communication  | 8           | 14            | 1           |
| Other Incident    | 8           | 22            | 8           |

### **MARITIME INCIDENT**

| Technical |  |
|-----------|--|
|           |  |
|           |  |

| Distress Beacon Alert |  |
|-----------------------|--|
| No Communication      |  |

| Grounded        |     | Overdue |  |
|-----------------|-----|---------|--|
| Man Overboard B | oat |         |  |