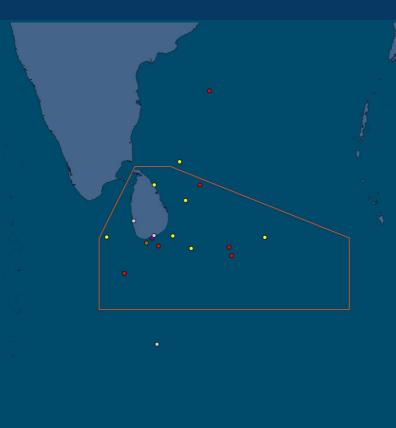

### **MARITIME INCIDENT BULLETIN MONTHLY MAP MARCH 2022**

# **MARITIME SECURITY INCIDENTS - IFC AOI**

### MARITIME INCIDENTS MARCH 2022