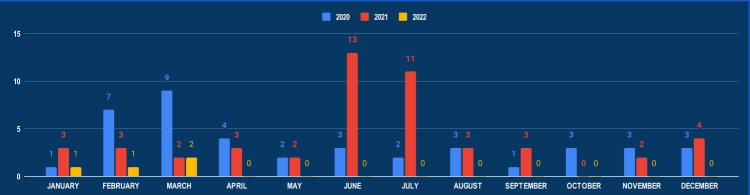

# **MARITIME SECURITY INCIDENTS - IFC AOI**

### NUMBER OF INCIDENTS (2020-2022)

#### **REPORTED INCIDENTS MARCH 2022**

| INCIDENT TYPE        | MAR<br>2022 | TOTAL<br>2022 | MAR<br>2021 |
|----------------------|-------------|---------------|-------------|
| IUU Fishing          | 15          | 43            | 44          |
| Drug Smuggling       | 2           | 4             | 2           |
| Contraband Smuggling | 9           | 9             | 3           |
| Human Smuggling      | 0           | 0             | 0           |
| Maritme Incident     | 28          | 75            | 20          |
| Poaching             | 8           | 33            | 19          |