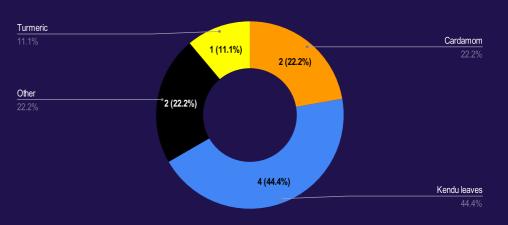

#### **REPORTED INCIDENTS**

| Drug Type    | MAR<br>2022 | TOTAL<br>2022 | MAR<br>2021 |  |
|--------------|-------------|---------------|-------------|--|
| Cardamom     |             |               | 1           |  |
| Kendu leaves | 4           | 4             | 0           |  |
| Other        | 2           | 2             | 1           |  |
| Turmeric     | 1           | 1             | 2           |  |