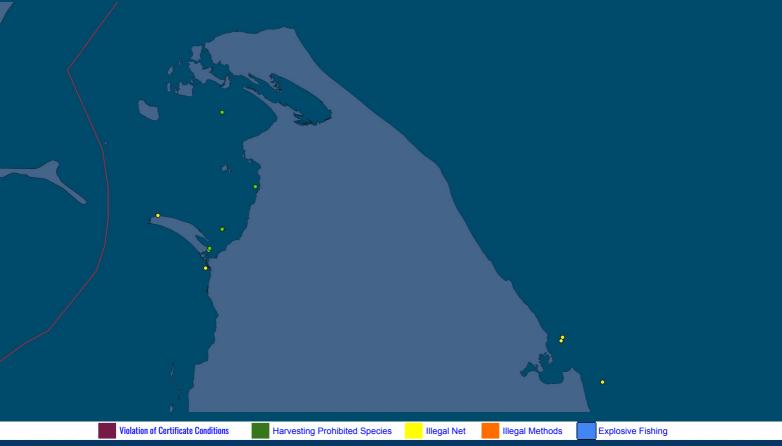

## **MARITIME INCIDENT BULLETIN MONTHLY MAP MARCH 2022**

# **IUU FISHING INCIDENTS - IFC AOI**

### IUU FISHING INCIDENTS MARCH 2022