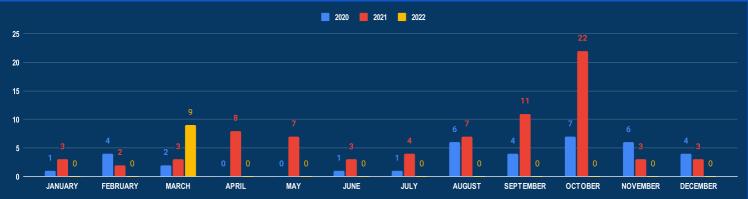

### NUMBER OF CONTRABAND SMUGGLING INCIDENTS (2020-2022)

#### **REPORTED INCIDENTS**

| Drug Type    | MAR<br>2022 | TOTAL<br>2022 | MAR<br>2021 |  |
|--------------|-------------|---------------|-------------|--|
| Cardamom     |             |               | 1           |  |
| Kendu leaves | 4           | 4             | 0           |  |
| Other        | 2           | 2             | 1           |  |
| Turmeric     | 1           | 1             | 2           |  |