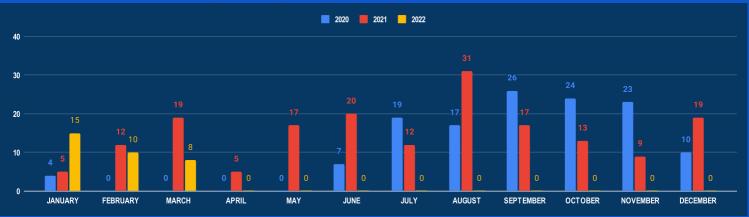

D INCIDENTS MARCH 2022**

|                                     | MAR<br>2022 | TOTAL<br>2022 | MAR<br>2021 |
|-------------------------------------|-------------|---------------|-------------|
| Violation of Certificate Conditions | 0           | 3             | 6           |
| Harvesting Prohibited Species       | 8           | 22            | 14          |
| Illegal Net                         | 7           | 17            | 15          |
| Illegal Methods                     | 0           | 0             | 9           |
| Explosive Fishing                   | 0           | 1             | 0           |



### IUU FISHING INCIDENTS MARCH 2022





### **MARITIME INCIDENT BULLETIN MONTHLY MAP MARCH 2022**

# **POACHING INCIDENTS - IFC AOI**

### NUMBER OF POACHING INCIDENTS (2020-2022)



#### **REPORTED INCIDENTS MARCH 2022**

|                | MAR<br>2022 | TOTAL<br>2022 | MAR<br>2021 |
|----------------|-------------|---------------|-------------|
| Eastern Coast  | 0           | 1             | 1           |
| Palk Strait    | 2           | 10            | 6           |
| Gulf of Mannar | 1           | 3             | 4           |
| Palk Bay       | 5           | 18            | 7           |
| Other          | 2           | 2             | 1           |
|                |             |               |             |



### **POACHING INCIDENTS MARCH 2022**

Copyright© 2020 IFC Colombo, Sri Lanka. All Rights Reserved



### **MARITIME INCIDENT BULLETIN MONTHLY MAP MARCH 2022**

# **MARITIME INCIDENT - IFC AOI**

### NUMBER OF MARITIME INCIDENTS (2020-2022)



#### **