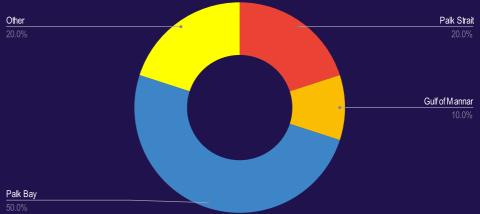

### NUMBER OF POACHING INCIDENTS (2020-2022)

#### **REPORTED INCIDENTS MARCH 2022**

|                | MAR<br>2022 | TOTAL<br>2022 | MAR<br>2021 |
|----------------|-------------|---------------|-------------|
| Eastern Coast  | 0           | 1             | 1           |
| Palk Strait    | 2           | 10            | 6           |
| Gulf of Mannar | 1           | 3             | 4           |
| Palk Bay       | 5           | 18            | 7           |
| Other          | 2           | 2             | 1           |
|                |             |               |             |

### **POACHING INCIDENTS MARCH 2022**

Copyright© 2020 IFC Colombo, Sri Lanka. All Rights Reserved