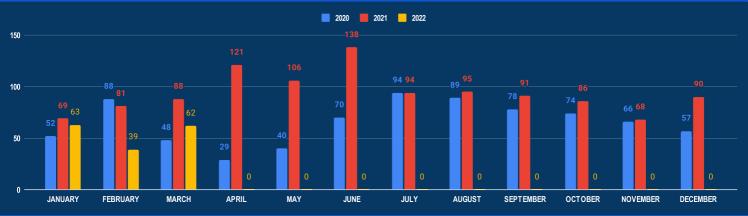

# **Information Fusion Centre**

# Colombo - Sri Lanka

# IFC Monthly Reports March 2022



Naval Headquarters, Colombo, Sri Lanka



ifc@navy.lk

www.ifccolombo.org



0094 11 719 2251



0094 11 244 1454



### **MARITIME INCIDENT BULLETIN MONTHLY MAP MARCH 2022**

# **MARITIME SECURITY INCIDENTS - IFC AOI**

### NUMBER OF INCIDENTS (2020-2022)



#### **REPORTED INCIDENTS MARCH 2022**

| INCIDENT TYPE        | MAR<br>2022 | TOTAL<br>2022 | MAR<br>2021 |
|----------------------|-------------|---------------|-------------|
| IUU Fishing          | 15          | 43            | 44          |
| Drug Smuggling       | 2           | 4             | 2           |
| Contraband Smuggling | 9           | 9             | 3           |
| Human Smuggling      | 0           | 0             | 0           |
| Maritme Incident     | 28          | 75            | 20          |
| Poaching             | 8           | 33            | 19          |



### MARITIME INCIDENTS MARCH 2022





## **MARITIME INCIDENT BULLETIN MONTHLY MAP MARCH 2022**

# **IUU FISHING INCIDENTS - IFC AOI**

### NUMBER OF IUU FISHING INCIDENTS (2020-2022)



#### **REPORTED