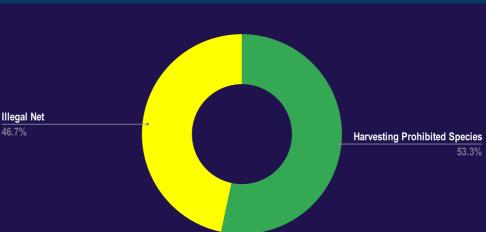

# **IUU FISHING INCIDENTS - IFC AOI**

#### **REPORTED INCIDENTS MARCH 2022**

|                                     | MAR<br>2022 | TOTAL<br>2022 | MAR<br>2021 |
|-------------------------------------|-------------|---------------|-------------|
| Violation of Certificate Conditions | 0           | 3             | 6           |
| Harvesting Prohibited Species       | 8           | 22            | 14          |
| Illegal Net                         | 7           | 17            | 15          |
| Illegal Methods                     | 0           | 0             | 9           |
| Explosive Fishing                   | 0           | 1             | 0           |