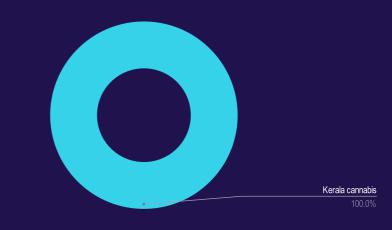

## **DRUG SMUGGLING - IFC AOI**

#### NUMBER OF DRUG SMUGGLING INCIDENTS (2020-2022)

#### **REPORTED INCIDENTS**

| Drug Type       | MAR<br>2022 | TOTAL<br>2022 | MAR<br>2021 |
|-----------------|-------------|---------------|-------------|
| Heroin          |             |               | 1           |
| Kerala cannabis | 2           | 3             | 1           |
| Hashish         | 0           | 0             | 0           |

### DRUG SMUGGLING INCIDENT