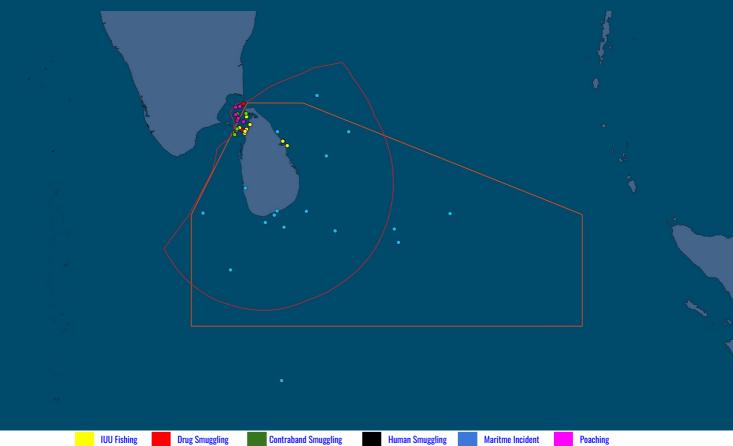

### **MARITIME INCIDENT BULLETIN MONTHLY MAP MARCH 2022**

### MARITIME INCIDENTS MARCH 2022