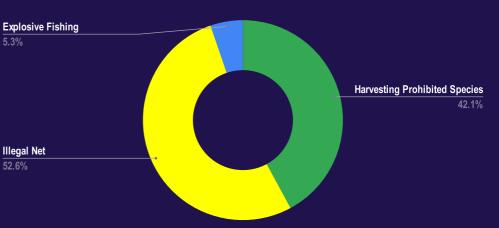

## **IUU FISHING INCIDENTS - IFC AOI**

#### **REPORTED INCIDENTS JANUARY 2022**

|                                     | JAN<br>2022 | TOTAL<br>2022 | JAN 2021 |
|-------------------------------------|-------------|---------------|----------|
| Violation of Certificate Conditions | 0           | 0             | 6        |
| Harvesting Prohibited Species       | 8           | 8             | 11       |
| Illegal Net                         | 10          | 10            | 11       |
| Illegal Methods                     | 0           | 0             | 7        |
| Explosive Fishing                   | 1           | 1             | 0        |

#### IUU FISHING INCIDENTS JANUARY 2022