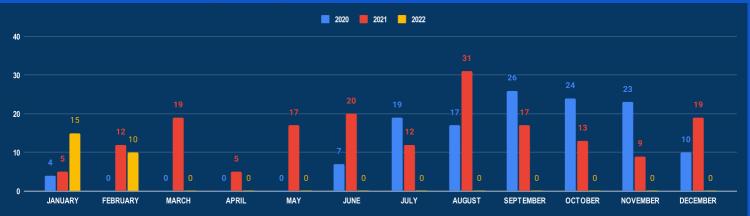

# **POACHING INCIDENTS - IFC AOI**

#### NUMBER OF POACHING INCIDENTS (2020-2022)

#### **REPORTED INCIDENTS JANUARY 2022**

|                | JAN<br>2022 | TOTAL<br>2022 | JAN 2021 |
|----------------|-------------|---------------|----------|
| Eastern Coast  | 1           | 1             | 1        |
| Palk Strait    | 6           | 6             | 1        |
| Gulf of Mannar | 1           | 1             | 1        |
| Palk Bay       | 6           | 6             | 2        |
| Other          | 0           | 0             | 0        |