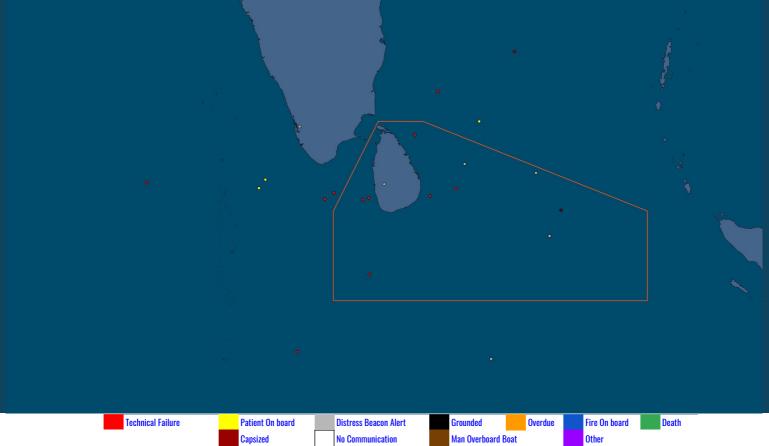

# **MARITIME INCIDENT - IFC AOI**

#### **REPORTED INCIDENTS**

|                   | JAN<br>2022 | TOTAL<br>2022 | JAN 2021 |
|-------------------|-------------|---------------|----------|
| Technical Failure | 3           | 3             | 3        |
| Fire onboard      | 2           | 2             | 1        |
| EPIRB Alert       | 0           | 0             | 0        |
| Man Over Boat     | 0           | 0             | 1        |
| Arrival Overdue   | 8           | 8             | 3        |
| Capsized          | 0           | 0             | 0        |
| Ground            | 0           | 0             | 1        |
| Death             | 1           | 1             | 2        |
| Patient onboard   | 0           | 0             | 0        |
| Collision         | 0           | 0             | 2        |
| No Communication  | 3           | 3             | 1        |
| Other Incident    | 11          | 11            | 9        |

#### MARITIME INCIDENT