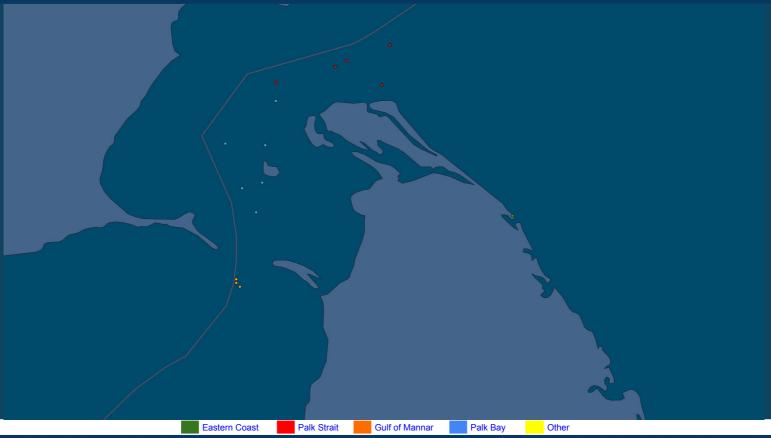

| 7        |
| Explosive Fishing                   | 1           | 1             | 0        |



#### IUU FISHING INCIDENTS JANUARY 2022





### **MARITIME INCIDENT BULLETIN MONTHLY MAP JANUARY 2022**

# **POACHING INCIDENTS - IFC AOI**

#### NUMBER OF POACHING INCIDENTS (2020-2022)



#### **REPORTED INCIDENTS JANUARY 2022**

|                | JAN<br>2022 | TOTAL<br>2022 | JAN 2021 |
|----------------|-------------|---------------|----------|
| Eastern Coast  | 1           | 1             | 1        |
| Palk Strait    | 6           | 6             | 1        |
| Gulf of Mannar | 1           | 1             | 1        |
| Palk Bay       | 6           | 6             | 2        |
| Other          | 0           | 0             | 0        |



#### POACHING INCIDENTS JANUARY 2022





### **MARITIME INCIDENT BULLETIN MONTHLY MAP JANUARY 2022**

# **MARITIME INCIDENT - IFC AOI**

#### NUMBER OF MARITIME INCIDENTS (2020-2022)



#### **REPORTED INCIDENTS**

|                   | JAN<br>2022 | TOTAL<br>2022 | JAN 2021 |
|-------------------|-------------|---------------|----------|
| Technical Failure | 3           | 3             | 3        |
| Fire onboard      | 2           | 2             | 1        |
| EPIRB Alert       | 0           | 0             | 0        |
| Man Over Boat     | 0           | 0             | 1        |
| Arrival Overdue   | 8           | 8             | 3        |
| Capsized          | 0           | 0             | 0        |
| Ground            | 0           | 0             | 1        |
| Death             | 1           | 1             | 2