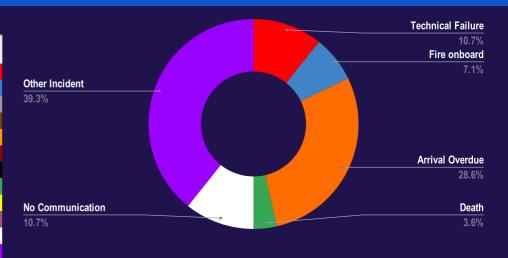

#### **REPORTED INCIDENTS**

|                   | JAN<br>2022 | TOTAL<br>2022 | JAN 2021 |
|-------------------|-------------|---------------|----------|
| Technical Failure | 3           | 3             | 3        |
| Fire onboard      | 2           | 2             | 1        |
| EPIRB Alert       | 0           | 0             | 0        |
| Man Over Boat     | 0           | 0             | 1        |
| Arrival Overdue   | 8           | 8             | 3        |
| Capsized          | 0           | 0             | 0        |
| Ground            | 0           | 0             | 1        |
| Death             | 1           | 1             | 2        |
| Patient onboard   | 0           | 0             | 0        |
| Collision         | 0           | 0             | 2        |
| No Communication  | 3           | 3             | 1        |
| Other Incident    | 11          | 11            | 9        |

#### MARITIME INCIDENT