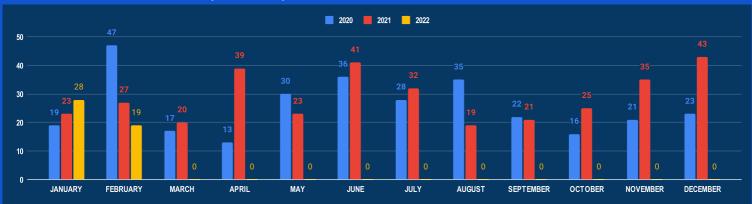

### **MARITIME INCIDENT BULLETIN MONTHLY MAP JANUARY 2022**

# **POACHING INCIDENTS - IFC AOI**

#### NUMBER OF POACHING INCIDENTS (2020-2022)



#### **REPORTED INCIDENTS JANUARY 2022**

|                | JAN<br>2022 | TOTAL<br>2022 | JAN 2021 |
|----------------|-------------|---------------|----------|
| Eastern Coast  | 1           | 1             | 1        |
| Palk Strait    | 6           | 6             | 1        |
| Gulf of Mannar | 1           | 1             | 1        |
| Palk Bay       | 6           | 6             | 2        |
| Other          | 0           | 0             | 0        |



#### POACHING INCIDENTS JANUARY 2022





### **MARITIME INCIDENT BULLETIN MONTHLY MAP JANUARY 2022**

# **MARITIME INCIDENT - IFC AOI**

#### NUMBER OF MARITIME INCIDENTS (2020-2022)



#### **REPORTED INCIDENTS**

|                   | JAN<br>2022 | TOTAL<br>2022 | JAN 2021 |
|-------------------|-------------|---------------|----------|
| Technical Failure | 3           | 3             | 3        |
| Fire onboard      | 2           | 2             | 1        |
| EPIRB Alert       | 0           | 0             | 0        |
| Man Over Boat     | 0           | 0             | 1        |
| Arrival Overdue   | 8           | 8             | 3        |
| Capsized          | 0           | 0             | 0        |
| Ground            | 0           | 0             | 1        |
| Death             | 1           | 1             | 2        |
| Patient onboard   | 0           | 0             | 0        |
| Collision         | 0           | 0             | 2        |
| No Communic