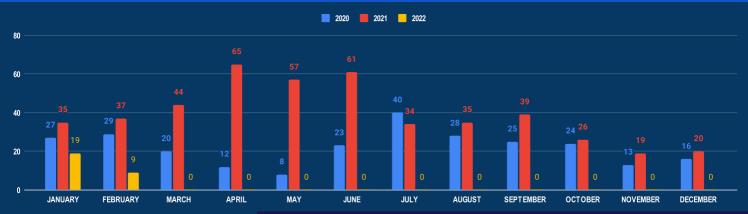

## **IUU FISHING INCIDENTS - IFC AOI**

#### NUMBER OF IUU FISHING INCIDENTS (2020-2022)

#### **REPORTED INCIDENTS JANUARY 2022**

|                                     | JAN<br>2022 | TOTAL<br>2022 | JAN 2021 |
|-------------------------------------|-------------|---------------|----------|
| Violation of Certificate Conditions | 0           | 0             | 6        |
| Harvesting Prohibited Species       | 8           | 8             | 11       |
| Illegal Net                         | 10          | 10            | 11       |
| Illegal Methods                     | 0           | 0             | 7        |
| Explosive Fishing                   | 1           | 1             | 0        |