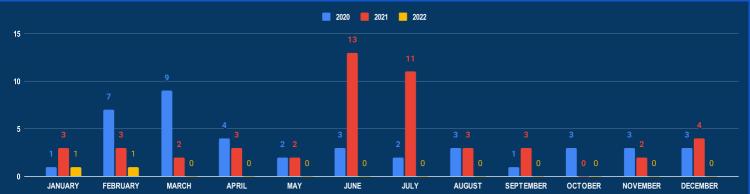

# **MARITIME INCIDENT - IFC AOI**

#### NUMBER OF MARITIME INCIDENTS (2020-2022)