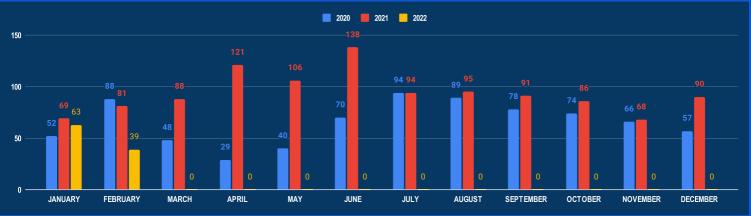

# **Information Fusion Centre**

# Colombo - Sri Lanka

# IFC Monthly Reports January 2022



Chathem Street, Colombo 01, Sri Lanka



ifc@navy.lk

www.ifc.lk



A state of the state of the

0094 11 244 5368



0094 11 244 1454



### **MARITIME INCIDENT BULLETIN MONTHLY MAP JANUARY 2022**

# **MARITIME SECURITY INCIDENTS - IFC AOI**

#### NUMBER OF INCIDENTS (2020-2022)



#### **REPORTED INCIDENTS JANUARY 2022**

| INCIDENT TYPE        | JAN<br>2022 | TOTAL<br>2022 | JAN 2021 |
|----------------------|-------------|---------------|----------|
| IUU Fishing          | 19          | 19            | 35       |
| Drug Smuggling       | 1           | 1             | 3        |
| Contraband Smuggling | 0           | 0             | 3        |
| Human Smuggling      | 0           | 0             | 0        |
| Maritme Incident     | 28          | 28            | 23       |
| Poaching             | 15          | 15            | 5        |



#### MARITIME INCIDENTS JANUARY 2022



IUU Fishing

Drug Smuggling Contraband Smuggling

Human Smuggling

Maritme Incident



### **MARITIME INCIDENT BULLETIN MONTHLY MAP JANUARY 2022**

## **IUU FISHING INCIDENTS - IFC AOI*