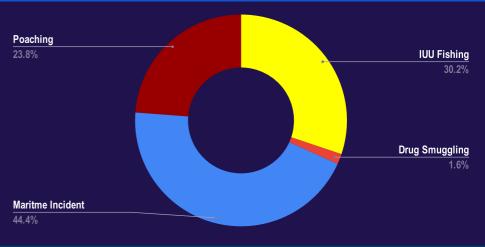

#### **REPORTED INCIDENTS JANUARY 2022**

| INCIDENT TYPE        | JAN<br>2022 | TOTAL<br>2022 | JAN 2021 |
|----------------------|-------------|---------------|----------|
| IUU Fishing          | 19          | 19            | 35       |
| Drug Smuggling       | 1           | 1             | 3        |
| Contraband Smuggling | 0           | 0             | 3        |
| Human Smuggling      | 0           | 0             | 0        |
| Maritme Incident     | 28          | 28            | 23       |
| Poaching             | 15          | 15            | 5        |

#### MARITIME INCIDENTS JANUARY 2022

IUU Fishing

Drug Smuggling Contraband Smuggling

Human Smuggling

Maritme Incident