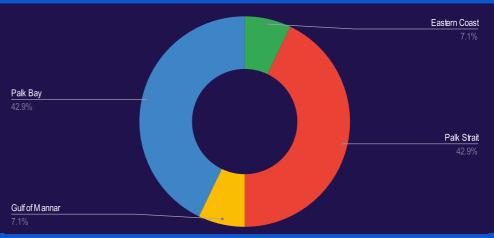

#### **REPORTED INCIDENTS JANUARY 2022**

|                | JAN<br>2022 | TOTAL<br>2022 | JAN 2021 |
|----------------|-------------|---------------|----------|
| Eastern Coast  | 1           | 1             | 1        |
| Palk Strait    | 6           | 6             | 1        |
| Gulf of Mannar | 1           | 1             | 1        |
| Palk Bay       | 6           | 6             | 2        |
| Other          | 0           | 0             | 0        |

#### POACHING INCIDENTS JANUARY 2022