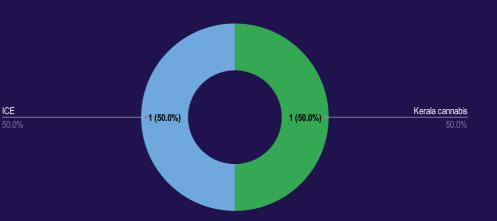

### DRUG SMUGGLING INCIDENT

## **DRUG SMUGGLING - IFC AOI**

### NUMBER OF DRUG SMUGGLING INCIDENTS (2020-2021)