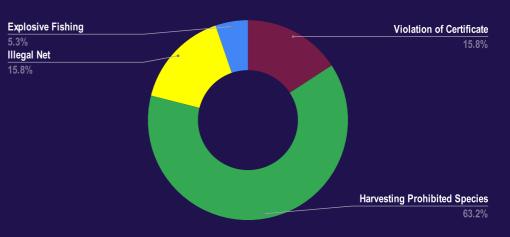

#### **REPORTED INCIDENTS NOVEMBER 2021**

| INCIDENT TYPE                       | NOV<br>2021 | TOTAL<br>2021 | NOV<br>2020 |
|-------------------------------------|-------------|---------------|-------------|
| Violation of Certificate Conditions | 3           | 102           | 1           |
| Harvesting Prohibited Species       | 12          | 103           | 0           |
| Illegal Net                         | 3           | 165           | 1           |
| Illegal Methods                     | 0           | 73            | 10          |
| Explosive Fishing                   | 1           | 9             | 1           |

### **IUU FISHING INCIDENTS NOVEMBER 2021**