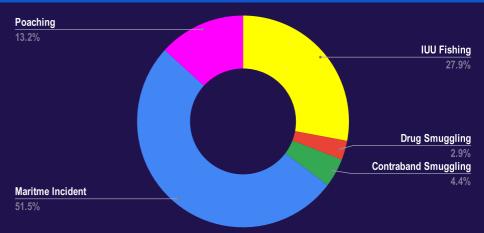

# **MARITIME SECURITY INCIDENTS - IFC AOI**

#### **REPORTED INCIDENTS NOVEMBER 2021**

| INCIDENT TYPE        | NOV<br>2021 | TOTAL<br>2021 | NOV<br>2020 |
|----------------------|-------------|---------------|-------------|
| IUU Fishing          | 19          | 452           | 13          |
| Drug Smuggling       | 2           | 45            | 3           |
| Contraband Smuggling | 3           | 73            | 6           |
| Human Smuggling      | 0           | 2             | 0           |
| Maritme Incident     | 35          | 305           | 21          |
| Poaching             | 9           | 160           | 23          |