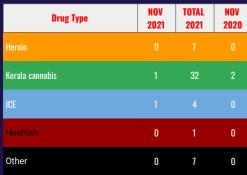

### NUMBER OF DRUG SMUGGLING INCIDENTS (2020-2021)

#### **REPORTED INCIDENTS**

### DRUG SMUGGLING INCIDENT