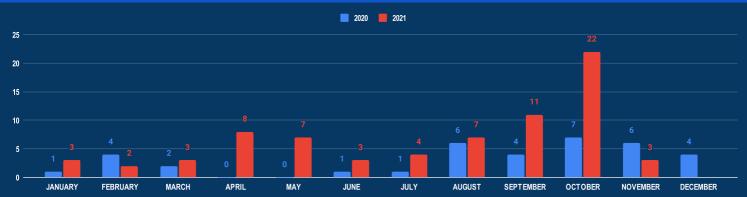

| 0           | 1             | 0           |
| Other Incident    | 0           | 14            | 0           |
| Patient onboard   | 3           | 48            | 3           |
| Technical Failure | 8           | 72            | 5           |

**Technical Failure** 

Patient On board

Capsized



### MARITIME INCIDENT



Grounded

Man Overboard Boat

Overdue

Fire On board

Other

Death

**Distress Beacon Alert** 

No Communication



## **MARITIME INCIDENT BULLETIN MONTHLY MAP NOVEMBER 2021**

## **DRUG SMUGGLING - IFC AOI**

### NUMBER OF DRUG SMUGGLING INCIDENTS (2020-2021)



#### **REPORTED INCIDENTS**





### DRUG SMUGGLING INCIDENT





### **MARITIME INCIDENT BULLETIN MONTHLY MAP**

## **CONTRABAND SMUGGLING - IFC AOI**

### NUMBER OF CONTRABAND SMUGGLING INCIDENTS (2020-2021)



#### **REPORTED INCIDENTS**

| NOV<br>2021 | TOTAL<br>2021                      | NOV<br>2020                                    |
|-------------|------------------------------------|------------------------------------------------|
| 3           | 59                                 | 6                                              |
| 0           | 7                                  | 0                                              |
| 0           | 3                                  | 0                                              |
| 0           | 4                                  | 0                                              |
| 0           | 0                                  | 0                                              |
| 0           | 1                                  | 0