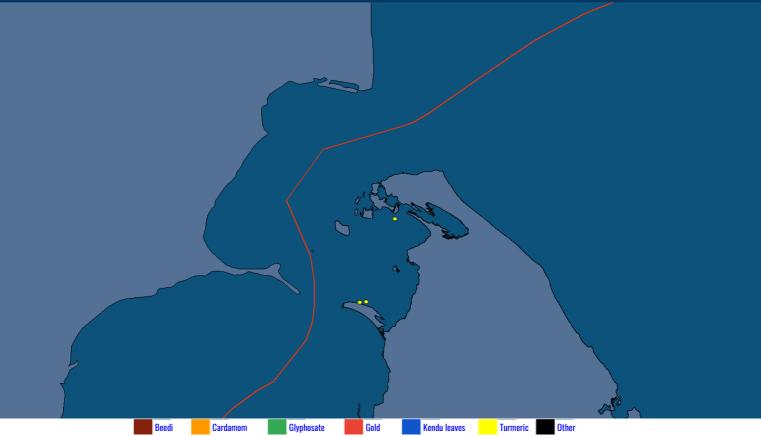

## **CONTRABAND SMUGGLING - IFC AOI**

### NUMBER OF CONTRABAND SMUGGLING INCIDENTS (2020-2021)

#### **REPORTED INCIDENTS**

| NOV<br>2021 | TOTAL<br>2021                      | NOV<br>2020                                    |
|-------------|------------------------------------|------------------------------------------------|
| 3           | 59                                 | 6                                              |
| 0           | 7                                  | 0                                              |
| 0           | 3                                  | 0                                              |
| 0           | 4                                  | 0                                              |
| 0           | 0                                  | 0                                              |
| 0           | 1                                  | 0                                              |
| 0           | 0                                  | 0                                              |
|             | 2021<br>3<br>0<br>0<br>0<br>0<br>0 | 2021 2021   3 59   0 7   0 3   0 4   0 0   0 1 |

### CONTRABAND SMUGGLING INCIDENT