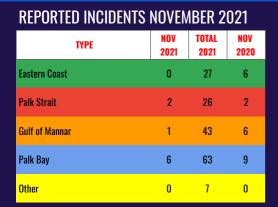

#### **REPORTED INCIDENTS NOVEMBER 2021**

| INCIDENT TYPE        | NOV<br>2021 | TOTAL<br>2021 | NOV<br>2020 |
|----------------------|-------------|---------------|-------------|
| IUU Fishing          | 19          | 452           | 13          |
| Drug Smuggling       | 2           | 45            | 3           |
| Contraband Smuggling | 3           | 73            | 6           |
| Human Smuggling      | 0           | 2             | 0           |
| Maritme Incident     | 35          | 305           | 21          |
| Poaching             | 9           | 160           | 23          |