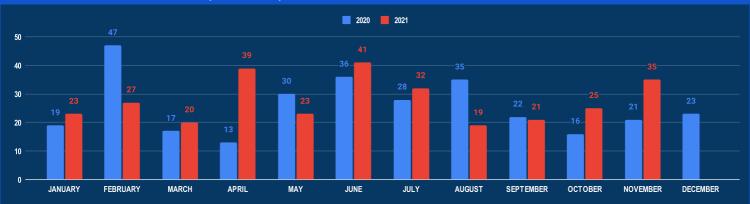

lation of Certificate Conditions | 3           | 102           | 1           |
| Harvesting Prohibited Species       | 12          | 103           | 0           |
| Illegal Net                         | 3           | 165           | 1           |
| Illegal Methods                     | 0           | 73            | 10          |
| Explosive Fishing                   | 1           | 9             | 1           |



### **IUU FISHING INCIDENTS NOVEMBER 2021**





### **MARITIME INCIDENT BULLETIN MONTHLY MAP NOVEMBER 2021**

# **POACHING INCIDENTS - IFC AOI**

#### NUMBER OF POACHING INCIDENTS (2020-2021)







### POACHING INCIDENTS NOVEMBER 2021





**MARITIME INCIDENT BULLETIN MONTHLY MAP NOVEMBER 2021** 

# **MARITIME INCIDENT - IFC AOI**

### NUMBER OF MARITIME INCIDENTS (2020-2021)



#### **REPORTED INCIDENTS**

| INCIDENT TYPE     | NOV<br>2021 | TOTAL<br>2021 | NOV<br>2020 |
|-------------------|-------------|---------------|-------------|
| Arrival Overdue   | 3           | 25            | 2           |
| Capsized          | 1           | 10            | 1           |
| Collision         | 1           | 3             | 0           |
| Death             | 2           | 7             | 0           |
| EPIRB Alert       | 14          | 107           | 7           |
| Fire onboard      | 0           | 2             | 2           |
| Ground            | 0           | 1             | 0           |
| Man Over Boat     | 3           | 15            | 1           |
| No Communication  | 0           | 1             | 0           |
| Other Incident    | 0           | 14