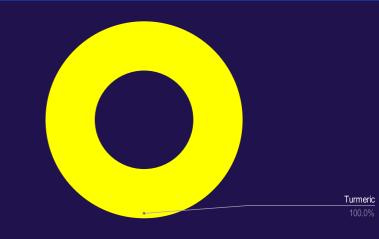

## **CONTRABAND SMUGGLING - IFC AOI**

### NUMBER OF CONTRABAND SMUGGLING INCIDENTS (2020-2021)

#### **REPORTED INCIDENTS**

| NOV<br>2021 | TOTAL<br>2021                      | NOV<br>2020                                    |
|-------------|------------------------------------|------------------------------------------------|
| 3           | 59                                 | 6                                              |
| 0           | 7                                  | 0                                              |
| 0           | 3                                  | 0                                              |
| 0           | 4                                  | 0                                              |
| 0           | 0                                  | 0                                              |
| 0           | 1                                  | 0                                              |
| 0           | 0                                  | 0                                              |
|             | 2021<br>3<br>0<br>0<br>0<br>0<br>0 | 2021 2021   3 59   0 7   0 3   0 4   0 0   0 1 |

### CONTRABAND SMUGGLING INCIDENT