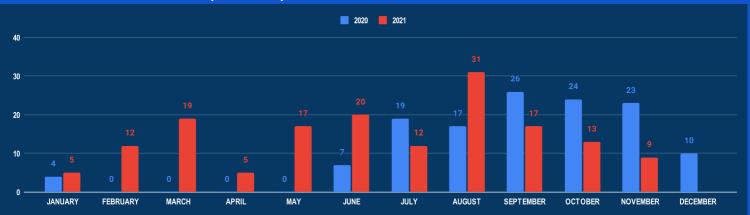

#### NUMBER OF POACHING INCIDENTS (2020-2021)

### POACHING INCIDENTS NOVEMBER 2021

**MARITIME INCIDENT BULLETIN MONTHLY MAP NOVEMBER 2021** 