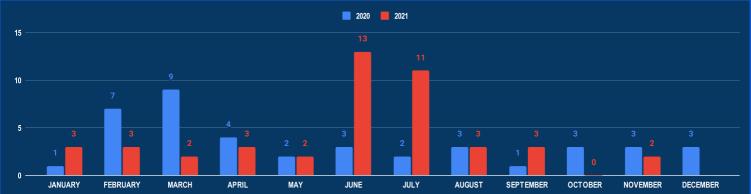

re onboard      | 0           | 2             | 2           |
| Ground            | 0           | 1             | 0           |
| Man Over Boat     | 3           | 15            | 1           |
| No Communication  | 0           | 1             | 0           |
| Other Incident    | 0           | 14            | 0           |
| Patient onboard   | 3           | 48            | 3           |
| Technical Failure | 8           | 72            | 5           |

**Technical Failure** 

Patient On board

Capsized



### MARITIME INCIDENT



Grounded

Man Overboard Boat

Overdue

Fire On board

Other

Death

**Distress Beacon Alert** 

No Communication



## **MARITIME INCIDENT BULLETIN MONTHLY MAP NOVEMBER 2021**

## **DRUG SMUGGLING - IFC AOI**

### NUMBER OF DRUG SMUGGLING INCIDENTS (2020-2021)



#### **REPORTED INCIDENTS**





### DRUG SMUGGLING INCIDENT





### **MARITIME INCIDENT BULLETIN MONTHLY MAP**

## **CONTRABAND SMUGGLING - IFC AOI**

### NUMBER OF CONTRABAND SMUGGLING INCIDENTS (2020-2021)



#### **REPORTED INCIDENTS**

| NOV<br>2021 | TOTAL<br>2021                      | NOV<br>2020                                    |
|-------------|------------------------------------|------------------------------------------------|
| 3           | 59                                 | 6                                              |
| 0           | 7                                  | 0                                              |
| 0           | 3                                  | 0                                              |
| 0           | 4