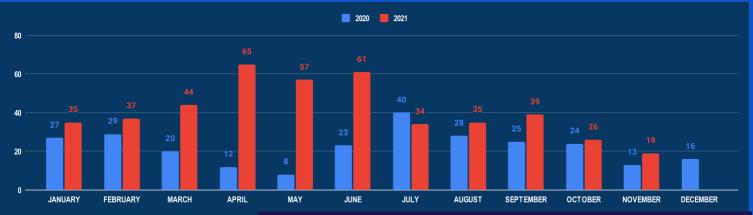

### NUMBER OF INCIDENTS (2020-2021)

#### **REPORTED INCIDENTS NOVEMBER 2021**

| INCIDENT TYPE        | NOV<br>2021 | TOTAL<br>2021 | NOV<br>2020 |
|----------------------|-------------|---------------|-------------|
| IUU Fishing          | 19          | 452           | 13          |
| Drug Smuggling       | 2           | 45            | 3           |
| Contraband Smuggling | 3           | 73            | 6           |
| Human Smuggling      | 0           | 2             | 0           |
| Maritme Incident     | 35          | 305           | 21          |
| Poaching             | 9           | 160           | 23          |