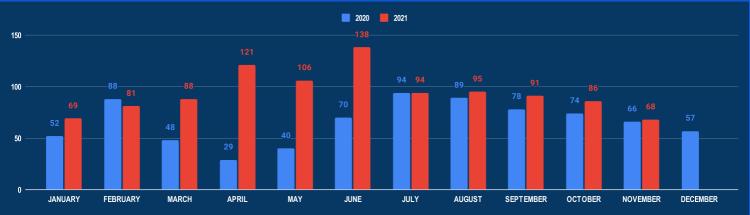

# **Information Fusion Centre**

# Colombo - Sri Lanka

# IFC Monthly Reports November 2021



Naval Headquarters, Colombo, Sri Lanka



ifc@navy.lk

www.ifccolombo.org



0094 11 719 2251



0094 11 244 1454



### **MARITIME INCIDENT BULLETIN MONTHLY MAP NOVEMBER 2021**

# **MARITIME SECURITY INCIDENTS - IFC AOI**

### NUMBER OF INCIDENTS (2020-2021)



#### **REPORTED INCIDENTS NOVEMBER 2021**

| INCIDENT TYPE        | NOV<br>2021 | TOTAL<br>2021 | NOV<br>2020 |
|----------------------|-------------|---------------|-------------|
| IUU Fishing          | 19          | 452           | 13          |
| Drug Smuggling       | 2           | 45            | 3           |
| Contraband Smuggling | 3           | 73            | 6           |
| Human Smuggling      | 0           | 2             | 0           |
| Maritme Incident     | 35          | 305           | 21          |
| Poaching             | 9           | 160           | 23          |

### **MARITIME INCIDENTS NOVEMBER 2021**





Maritme Incident



### **MARITIME INCIDENT BULLETIN MONTHLY MAP NOVEMBER 2021**

# **IUU FISHING INCIDENTS - IFC AOI**

### NUMBER OF IUU FISHING INCIDENTS