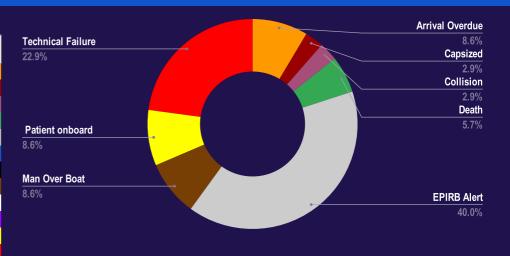

#### **REPORTED INCIDENTS**

| INCIDENT TYPE     | NOV<br>2021 | TOTAL<br>2021 | NOV<br>2020 |
|-------------------|-------------|---------------|-------------|
| Arrival Overdue   | 3           | 25            | 2           |
| Capsized          | 1           | 10            | 1           |
| Collision         | 1           | 3             | 0           |
| Death             | 2           | 7             | 0           |
| EPIRB Alert       | 14          | 107           | 7           |
| Fire onboard      | 0           | 2             | 2           |
| Ground            | 0           | 1             | 0           |
| Man Over Boat     | 3           | 15            | 1           |
| No Communication  | 0           | 1             | 0           |
| Other Incident    | 0           | 14            | 0           |
| Patient onboard   | 3           | 48            | 3           |
| Technical Failure | 8           | 72            | 5           |

**Technical Failure** 

Patient On board

Capsized

### MARITIME INCIDENT

Grounded

Man Overboard Boat

Overdue

Fire On board

Other

Death

**Distress Beacon Alert** 