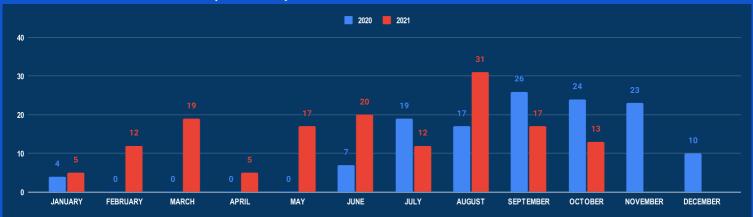

OCTOBER 2021**

| INCIDENT TYPE                       | OCT<br>2021 | TOTAL<br>2021 | OCT<br>2020 |
|-------------------------------------|-------------|---------------|-------------|
| Violation of Certificate Conditions | 2           | 99            | 0           |
| Harvesting Prohibited Species       | 6           | 91            | 0           |
| Illegal Net                         | 14          | 162           | 15          |
| Illegal Methods                     | 3           | 73            | 8           |
| Explosive Fishing                   | 1           | 8             | 1           |



### **IUU FISHING INCIDENTS OCTOBER 2021**





# **MARITIME INCIDENT BULLETIN MONTHLY MAP OCTOBER 2021**

# **POACHING INCIDENTS - IFC AOI**

### **NUMBER OF POACHING INCIDENTS (2020-2021)**



### **REPORTED INCIDENTS OCTOBER 2021**

| ТҮРЕ           | OCT<br>2021 | TOTAL<br>2021 | OCT<br>2020 |
|----------------|-------------|---------------|-------------|
| Eastern Coast  | 4           | 27            | 11          |
| Palk Strait    | 2           | 24            | 1           |
| Gulf of Mannar | 3           | 42            | 8           |
| Palk Bay       | 4           | 57            | 4           |
| Other          | 1           | 7             | 0           |



### POACHING INCIDENTS OCTOBER 2021





### **MARITIME INCIDENT BULLETIN MONTHLY MAP OCTOBER 2021**

# **MARITIME INCIDENT - IFC AOI**

# NUMBER OF MARITIME INCIDENTS (2020-2021)



### REPORTED INCIDENTS OCT TOTAL OCT **INCIDENT TYPE** 2021 2021 2020 **Arrival Overdue** 2 22 Collision 0 **EPIRB Alert** 10 93 2