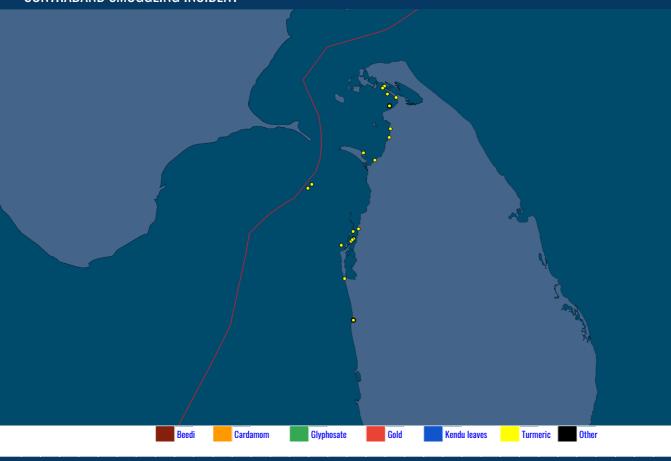

0           |

### DRUG SMUGGLING INCIDENT





### MARITIME INCIDENT BULLETIN MONTHLY MAP

# **CONTRABAND SMUGGLING - IFC AOI**

# NUMBER OF CONTRABAND SMUGGLING INCIDENTS (2020-2021)



### REPORTED INCIDENTS

| Drug Type    | OCT<br>2021 | TOTAL<br>2021 | OCT<br>2020 |
|--------------|-------------|---------------|-------------|
| Turmeric     | 20          | 56            | 7           |
| Other        | 1           | 7             | 0           |
| Cardamom     | 1           | 3             | 0           |
| Kendu leaves | 0           | 4             | 0           |
| Gold         | 0           | 0             | 0           |
| Glyphosate   | 0           | 1             | 0           |
| Beedi        | 0           | 0             | 0           |



### CONTRABAND SMUGGLING INCIDENT