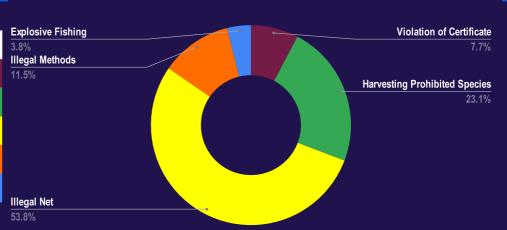

### **REPORTED INCIDENTS OCTOBER 2021**

| INCIDENT TYPE                       | OCT<br>2021 | TOTAL<br>2021 | OCT<br>2020 |
|-------------------------------------|-------------|---------------|-------------|
| Violation of Certificate Conditions | 2           | 99            | 0           |
| Harvesting Prohibited Species       | 6           | 91            | 0           |
| Illegal Net                         | 14          | 162           | 15          |
| Illegal Methods                     | 3           | 73            | 8           |
| Explosive Fishing                   | 1           | 8             | 1           |