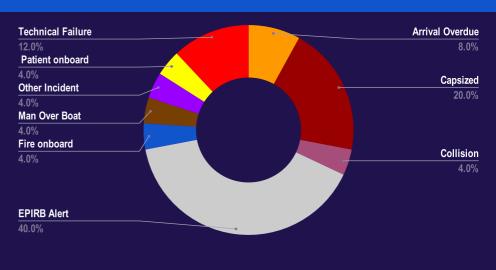

# **MARITIME INCIDENT - IFC AOI**

# NUMBER OF MARITIME INCIDENTS (2020-2021)

### REPORTED INCIDENTS OCT TOTAL OCT **INCIDENT TYPE** 2021 2021 2020 **Arrival Overdue** 2 22 Collision 0 **EPIRB Alert** 10 93 2 0 Ground 0 1 0 No Communication Other Incident Patient onboard 45 3 Technical Failure

**Man Overboard Boat** 

**No Communication** 