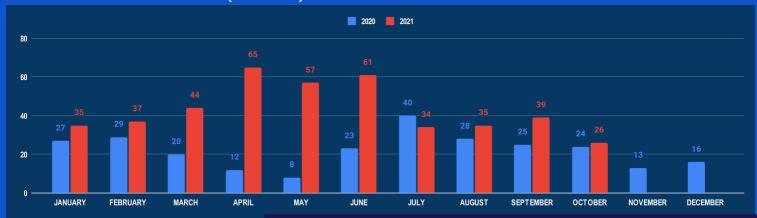

S OCTOBER 2021**

| INCIDENT TYPE        | OCT<br>2021 | TOTAL<br>2021 | OCT<br>2020 |
|----------------------|-------------|---------------|-------------|
| IUU Fishing          | 26          | 433           | 24          |
| Drug Smuggling       | 0           | 43            | 3           |
| Contraband Smuggling | 22          | 70            | 7           |
| Human Smuggling      | 0           | 2             | 0           |
| Maritme Incident     | 25          | 270           | 16          |
| Poaching             | 13          | 151           | 24          |

**IUU Fishing** 



Maritme Incident

**Poaching** 



**Contraband Smuggling** 



# **MARITIME INCIDENT BULLETIN MONTHLY MAP OCTOBER 2021**

# **IUU FISHING INCIDENTS - IFC AOI**

# NUMBER OF IUU FISHING INCIDENTS (2020-2021)



### **REPORTED INCIDENTS OCTOBER 2021**

| INCIDENT TYPE                       | OCT<br>2021 | TOTAL<br>2021 | OCT<br>2020 |
|-------------------------------------|-------------|---------------|-------------|
| Violation of Certificate Conditions | 2           | 99            | 0           |
| Harvesting Prohibited Species       | 6           | 91            | 0           |
| Illegal Net                         | 14          | 162           | 15          |
| Illegal Methods                     | 3           | 73            | 8           |
| Explosive Fishing                   | 1           | 8             | 1           |



### **IUU FISHING INCIDENTS OCTOBER 2021**





# **MARITIME INCIDENT BULLETIN MONTHLY MAP OCTOBER 2021**

# **POACHING INCIDENTS - IFC AOI**

### **NUMBER OF POACHIN