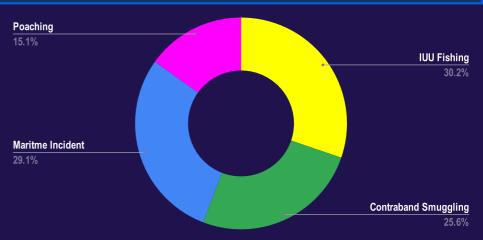

### **REPORTED INCIDENTS OCTOBER 2021**

| INCIDENT TYPE        | OCT<br>2021 | TOTAL<br>2021 | OCT<br>2020 |
|----------------------|-------------|---------------|-------------|
| IUU Fishing          | 26          | 433           | 24          |
| Drug Smuggling       | 0           | 43            | 3           |
| Contraband Smuggling | 22          | 70            | 7           |
| Human Smuggling      | 0           | 2             | 0           |
| Maritme Incident     | 25          | 270           | 16          |
| Poaching             | 13          | 151           | 24          |

**IUU Fishing** 

Maritme Incident

**Poaching** 

**Contraband Smuggling** 