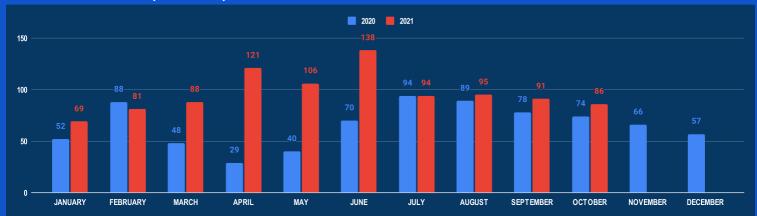

# Information Fusion Centre

Colombo - Sri Lanka

# IFC Monthly Reports October 2021









0094 11 244 1454



# **MARITIME INCIDENT BULLETIN MONTHLY MAP OCTOBER 2021**

# **MARITIME SECURITY INCIDENTS - IFC AOI**

### NUMBER OF INCIDENTS (2020-2021)



### **REPORTED INCIDENTS OCTOBER 2021**

| INCIDENT TYPE        | OCT<br>2021 | TOTAL<br>2021 | OCT<br>2020 |
|----------------------|-------------|---------------|-------------|
| IUU Fishing          | 26          | 433           | 24          |
| Drug Smuggling       | 0           | 43            | 3           |
| Contraband Smuggling | 22          | 70            | 7           |
| Human Smuggling      | 0           | 2             | 0           |
| Maritme Incident     | 25          | 270           | 16          |
| Poaching             | 13          | 151           | 24          |

**IUU Fishing** 



Maritme Incident

**Poaching** 



**Contraband Smuggling** 



# **MARITIME INCIDENT BULLETIN MONTHLY MAP OCTOBER 2021**

# **IUU FISHING INCIDENTS - IFC AOI**

# NUMBER OF IUU FISHIN