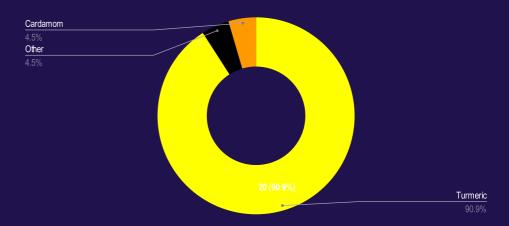

### REPORTED INCIDENTS

| Drug Type    | OCT<br>2021 | TOTAL<br>2021 | OCT<br>2020 |
|--------------|-------------|---------------|-------------|
| Turmeric     | 20          | 56            | 7           |
| Other        | 1           | 7             | 0           |
| Cardamom     | 1           | 3             | 0           |
| Kendu leaves | 0           | 4             | 0           |
| Gold         | 0           | 0             | 0           |
| Glyphosate   | 0           | 1             | 0           |
| Beedi        | 0           | 0             | 0           |