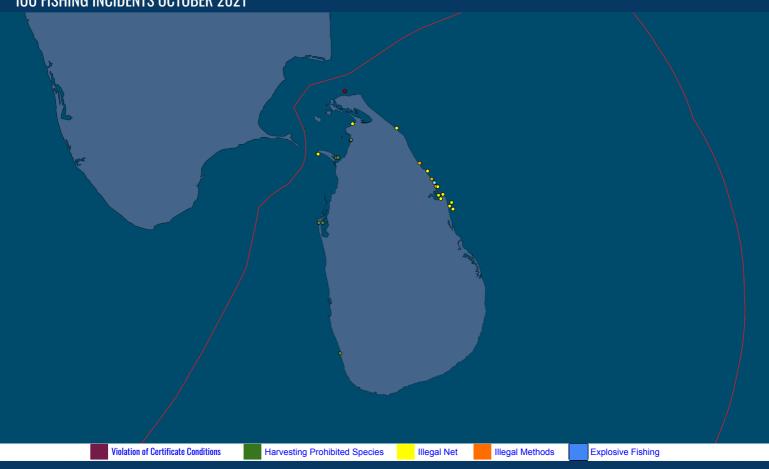

ULLETIN MONTHLY MAP OCTOBER 2021**

# **IUU FISHING INCIDENTS - IFC AOI**

# NUMBER OF IUU FISHING INCIDENTS (2020-2021)



### **REPORTED INCIDENTS OCTOBER 2021**

| INCIDENT TYPE                       | OCT<br>2021 | TOTAL<br>2021 | OCT<br>2020 |
|-------------------------------------|-------------|---------------|-------------|
| Violation of Certificate Conditions | 2           | 99            | 0           |
| Harvesting Prohibited Species       | 6           | 91            | 0           |
| Illegal Net                         | 14          | 162           | 15          |
| Illegal Methods                     | 3           | 73            | 8           |
| Explosive Fishing                   | 1           | 8             | 1           |



### **IUU FISHING INCIDENTS OCTOBER 2021**





# **MARITIME INCIDENT BULLETIN MONTHLY MAP OCTOBER 2021**

# **POACHING INCIDENTS - IFC AOI**

### **NUMBER OF POACHING INCIDENTS (2020-2021)**



### **REPORTED INCIDENTS OCTOBER 2021**

| ТҮРЕ           | OCT<br>2021 | TOTAL<br>2021 | OCT<br>2020 |
|----------------|-------------|---------------|-------------|
| Eastern Coast  | 4           | 27            | 11          |
| Palk Strait    | 2           | 24            | 1           |
| Gulf of Mannar | 3           | 42            | 8           |
| Palk Bay       | 4           | 57            | 4           |
| Other          | 1           | 7             | 0           |



### POACHING INCIDENTS OCTOBER 2021





### **MARITIME INCIDENT BULLETIN MONTHLY MAP OCTOBER 2021**

# **MARITIME INCIDENT - IFC AOI**

# NUMBER OF MARITIME INCIDE