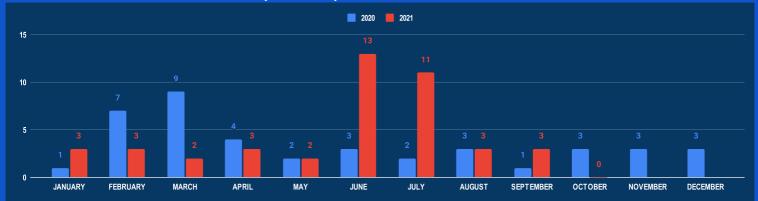

# **MARITIME SECURITY INCIDENTS - IFC AOI**

### NUMBER OF INCIDENTS (2020-2021)