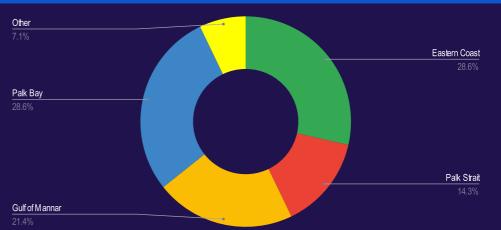

### **NUMBER OF POACHING INCIDENTS (2020-2021)**

### **REPORTED INCIDENTS OCTOBER 2021**

| ТҮРЕ           | OCT<br>2021 | TOTAL<br>2021 | OCT<br>2020 |
|----------------|-------------|---------------|-------------|
| Eastern Coast  | 4           | 27            | 11          |
| Palk Strait    | 2           | 24            | 1           |
| Gulf of Mannar | 3           | 42            | 8           |
| Palk Bay       | 4           | 57            | 4           |
| Other          | 1           | 7             | 0           |