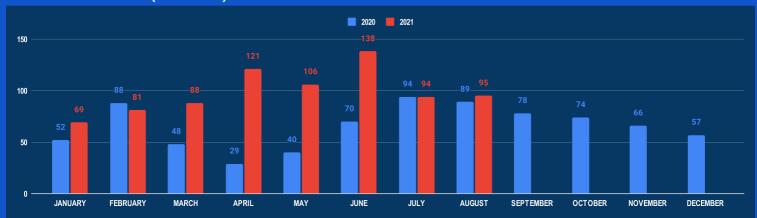

# Information Fusion Centre

Colombo - Sri Lanka

# IFC Monthly Reports August 2021









0094 11 244 1454



# **MARITIME INCIDENT BULLETIN MONTHLY MAP AUGUST 2021**

# **MARITIME SECURITY INCIDENTS - IFC AOI**

### NUMBER OF INCIDENTS (2020-2021)



### **REPORTED INCIDENTS AUGUST 2021**

| INCIDENT TYPE        | AUG<br>2021 | TOTAL<br>2021 | AUG<br>2020 |
|----------------------|-------------|---------------|-------------|
| IUU Fishing          | 35          | 368           | 28          |
| Drug Smuggling       | 3           | 40            | 3           |
| Contraband Smuggling | 7           | 37            | 6           |
| Human Smuggling      | 0           | 2             | 0           |
| Maritme Incident     | 19          | 224           | 35          |
| Poaching             | 31          | 121           | 17          |



#### **MARITIME INCIDENTS AUGUST 2021**





# **MARITIME INCIDENT BULLETIN MONTHLY MAP AUGUST 2021**

# **IUU FISHING INCIDENTS - IFC AOI**

### NUMBER OF IUU FISHING INCIDENTS (2020-2021)



### **REPO