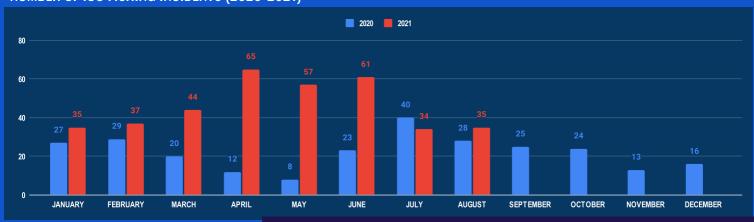

# **MARITIME SECURITY INCIDENTS - IFC AOI**

### NUMBER OF INCIDENTS (2020-2021)