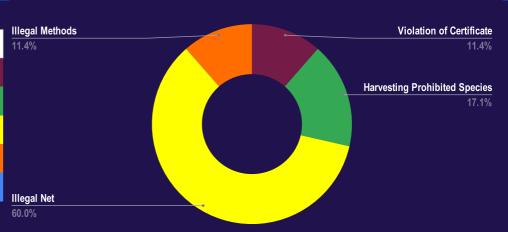

# **IUU FISHING INCIDENTS - IFC AOI**

### **REPORTED INCIDENTS AUGUST 2021**

| INCIDENT TYPE                       | AUG<br>2021 | TOTAL<br>2021 | AUG<br>2020 |
|-------------------------------------|-------------|---------------|-------------|
| Violation of Certificate Conditions | 4           | 89            | 5           |
| Harvesting Prohibited Species       | 6           | 82            | 1           |
| Illegal Net                         | 21          | 125           | 16          |
| Illegal Methods                     | 4           | 66            | 6           |
| Explosive Fishing                   | 0           | 6             | 0           |