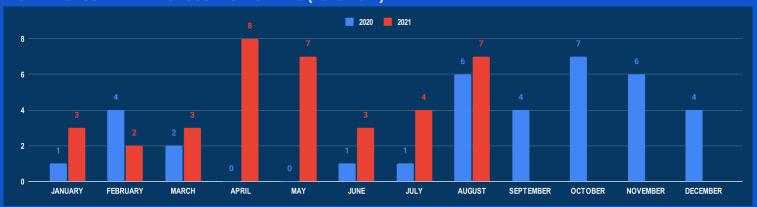

# NUMBER OF CONTRABAND SMUGGLING INCIDENTS (2020-2021)

### REPORTED INCIDENTS

| Drug Type    | AUG<br>2021 | TOTAL<br>2021 | AUG<br>2020 |
|--------------|-------------|---------------|-------------|
| Turmeric     | 7           | 26            | 4           |
| Other        | 0           | 6             | 0           |
| Cardamom     | 0           | 2             | 1           |
| Kendu leaves | 0           | 3             | 0           |
| Gold         | 0           | 0             | 1           |
| Glyphosate   | 0           | 1             | 0           |
| Beedi        | 0           | 0             | 0           |