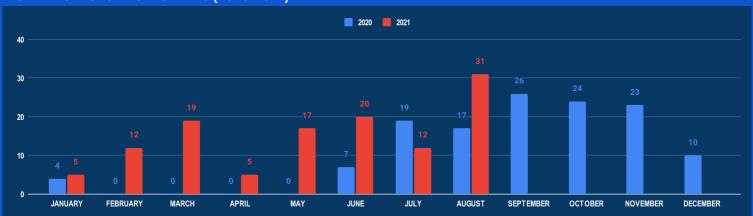

# **POACHING INCIDENTS - IFC AOI**

### **NUMBER OF POACHING INCIDENTS (2020-2021)**