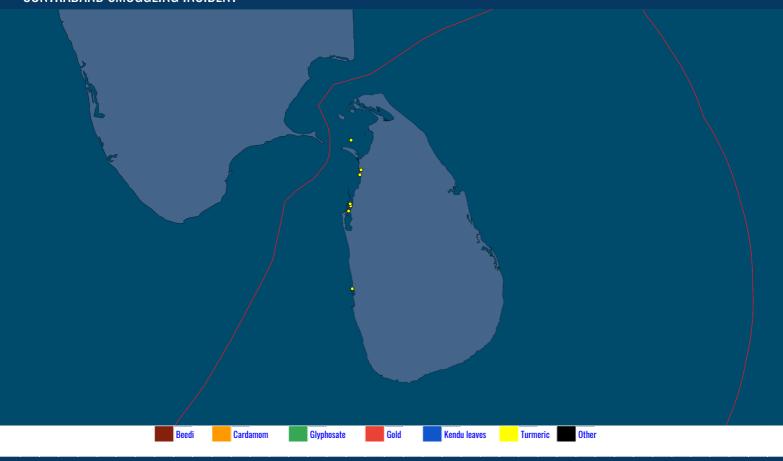

|



### DRUG SMUGGLING INCIDENT





### MARITIME INCIDENT BULLETIN MONTHLY MAP

# **CONTRABAND SMUGGLING - IFC AOI**

# NUMBER OF CONTRABAND SMUGGLING INCIDENTS (2020-2021)



### REPORTED INCIDENTS

| Drug Type    | AUG<br>2021 | TOTAL<br>2021 | AUG<br>2020 |
|--------------|-------------|---------------|-------------|
| Turmeric     | 7           | 26            | 4           |
| Other        | 0           | 6             | 0           |
| Cardamom     | 0           | 2             | 1           |
| Kendu leaves | 0           | 3             | 0           |
| Gold         | 0           | 0             | 1           |
| Glyphosate   | 0           | 1             | 0           |
| Beedi        | 0           | 0             | 0           |



### CONTRABAND SMUGGLING INCIDENT