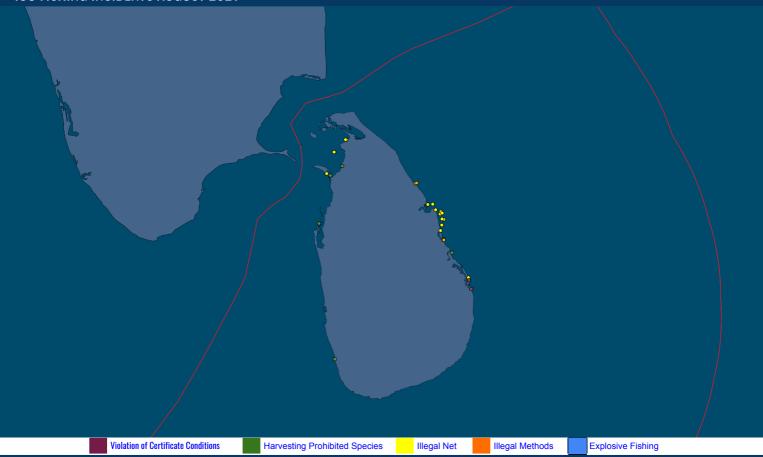

# **MARITIME INCIDENT BULLETIN MONTHLY MAP AUGUST 2021**

#### **MARITIME INCIDENTS AUGUST 2021**