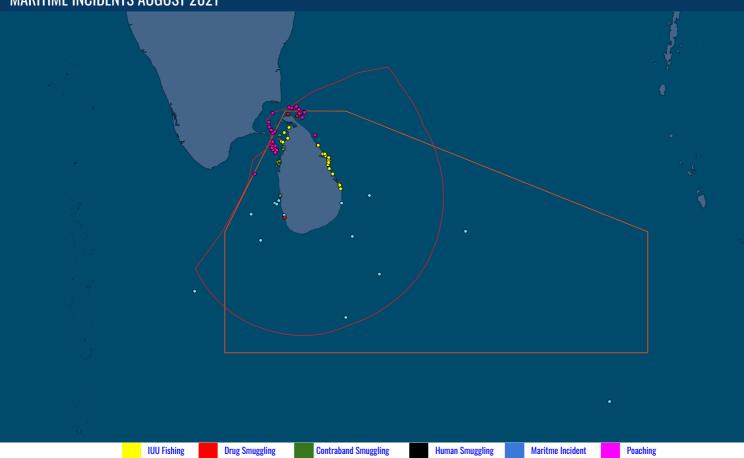

# **MARITIME INCIDENT BULLETIN MONTHLY MAP AUGUST 2021**

#### **MARITIME INCIDENTS AUGUST 2021**