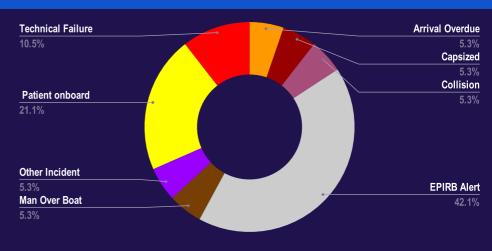

#### REPORTED INCIDENTS AUG TOTAL AUG **INCIDENT TYPE** 2021 2021 2020 **Arrival Overdue** 3 Collision 0 **EPIRB Alert** 8 78 2 0 Ground 0 1 No Communication 1 Other Incident Patient onboard 40 6 Technical Failure