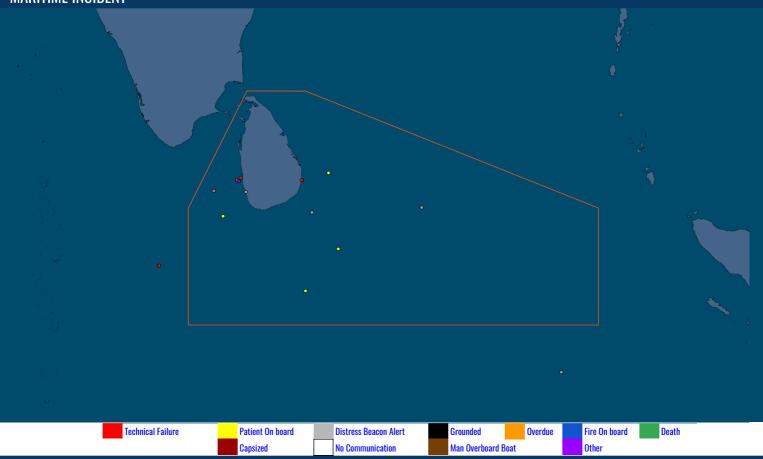

# **MARITIME INCIDENT BULLETIN MONTHLY MAP AUGUST 2021**

#### **MARITIME INCIDENTS AUGUST 2021**

#### REPORTED INCIDENTS AUG TOTAL AUG **INCIDENT TYPE** 2021 2021 2020 **Arrival Overdue** 3 Collision 0 **EPIRB Alert** 8 78 2 0 Ground 0 1 No Communication 1 Other Incident Patient onboard 40 6 Technical Failure