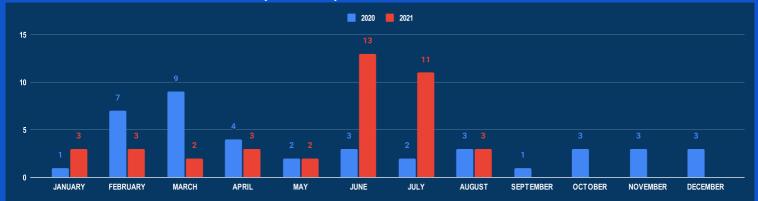

### NUMBER OF INCIDENTS (2020-2021)

### **REPORTED INCIDENTS AUGUST 2021**

| INCIDENT TYPE        | AUG<br>2021 | TOTAL<br>2021 | AUG<br>2020 |
|----------------------|-------------|---------------|-------------|
| IUU Fishing          | 35          | 368           | 28          |
| Drug Smuggling       | 3           | 40            | 3           |
| Contraband Smuggling | 7           | 37            | 6           |
| Human Smuggling      | 0           | 2             | 0           |
| Maritme Incident     | 19          | 224           | 35          |
| Poaching             | 31          | 121           | 17          |