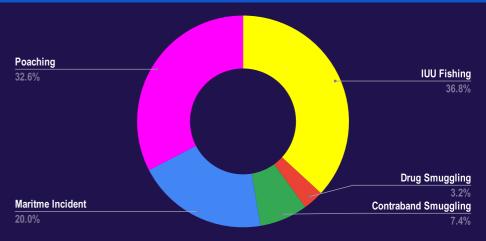

# **MARITIME SECURITY INCIDENTS - IFC AOI**

### **REPORTED INCIDENTS AUGUST 2021**

| INCIDENT TYPE        | AUG<br>2021 | TOTAL<br>2021 | AUG<br>2020 |
|----------------------|-------------|---------------|-------------|
| IUU Fishing          | 35          | 368           | 28          |
| Drug Smuggling       | 3           | 40            | 3           |
| Contraband Smuggling | 7           | 37            | 6           |
| Human Smuggling      | 0           | 2             | 0           |
| Maritme Incident     | 19          | 224           | 35          |
| Poaching             | 31          | 121           | 17          |