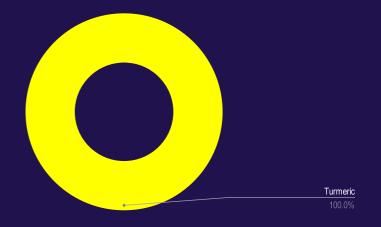

### REPORTED INCIDENTS

| Drug Type    | AUG<br>2021 | TOTAL<br>2021 | AUG<br>2020 |
|--------------|-------------|---------------|-------------|
| Turmeric     | 7           | 26            | 4           |
| Other        | 0           | 6             | 0           |
| Cardamom     | 0           | 2             | 1           |
| Kendu leaves | 0           | 3             | 0           |
| Gold         | 0           | 0             | 1           |
| Glyphosate   | 0           | 1             | 0           |
| Beedi        | 0           | 0             | 0           |