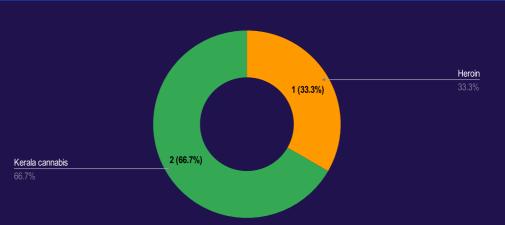

#### REPORTED INCIDENTS

| Drug Type       | AUG<br>2021 | TOTAL<br>2021 | AUG<br>2020 |
|-----------------|-------------|---------------|-------------|
| Heroin          |             |               | 1           |
| Kerala cannabis | 2           | 29            | 2           |
| ICE             |             |               | 0           |
| Hashish         | 0           | 1             | 0           |
| Other           | 0           | 6             | 0           |
|                 |             |               |             |

### DRUG SMUGGLING INCIDENT