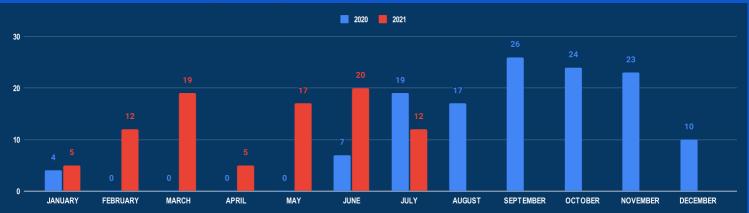

#### NUMBER OF POACHING INCIDENTS (2020-2021)

#### **REPORTED INCIDENTS JULY 2021**