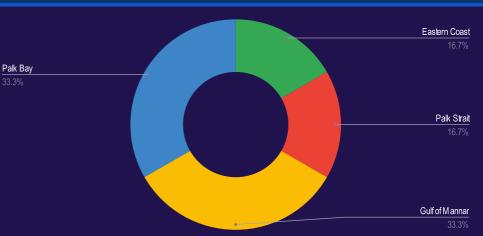

## **POACHING INCIDENTS - IFC AOI**

#### NUMBER OF POACHING INCIDENTS (2020-2021)

#### **REPORTED INCIDENTS JULY 2021**