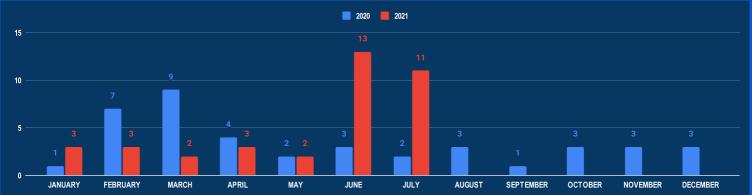

### NUMBER OF MARITIME INCIDENTS (2020-2021)

#### **REPORTED INCIDENTS**

| INCIDENT TYPE     | JUL 2021 | TOTAL<br>2021 | JUL 2020 |
|-------------------|----------|---------------|----------|
| Arrival Overdue   | 5        | 18            | 0        |
| Capsized          | 0        | 2             | 3        |
| Collision         | 0        | 0             | 0        |
| Death             | 0        | 4             | 0        |
| EPIRB Alert       | 14       | 70            | 3        |
| Fire onboard      | 0        | 1             | 0        |
| Ground            | 0        | 1             | 0        |
| Man Over Boat     | 0        | 7             | 1        |
| No Communication  | 1        | 1             | 2        |
| Other Incident    | 3        | 9             | 1        |
| Patient onboard   | 6        | 36            | 8        |
| Technical Failure | 3        | 56            | 10       |