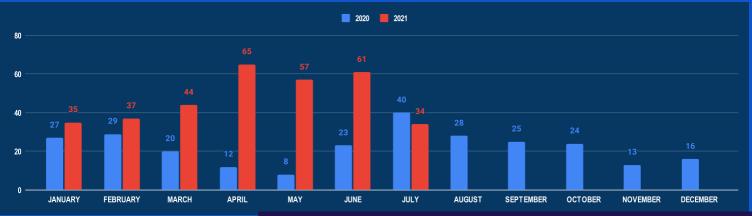

### NUMBER OF INCIDENTS (2020-2021)

#### **REPORTED INCIDENTS JULY 2021**

| INCIDENT TYPE        | JUL 2021 | TOTAL<br>2021 | JUL 2020 |
|----------------------|----------|---------------|----------|
| IUU Fishing          | 34       | 333           | 40       |
| Drug Smuggling       | 11       | 37            | 2        |
| Contraband Smuggling | 4        | 30            | 1        |
| Human Smuggling      | 1        | 2             | 4        |
| Maritme Incident     | 32       | 205           | 28       |
| Poaching             | 12       | 90            | 19       |