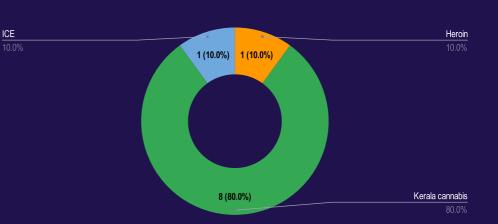

### **DRUG SMUGGLING - IFC AOI**

### NUMBER OF DRUG SMUGGLING INCIDENTS (2020-2021)

#### **REPORTED INCIDENTS**

| JUL 2021 | TOTAL<br>2021    | JUL 2020                               |
|----------|------------------|----------------------------------------|
|          |                  |                                        |
| 8        | 27               | 2                                      |
|          |                  |                                        |
| 0        | 1                | 0                                      |
| 0        | 6                | 0                                      |
|          | 1<br>8<br>1<br>0 | JUL 2021 2021   1 6   8 27   1 2   0 1 |

### DRUG SMUGGLING INCIDENT