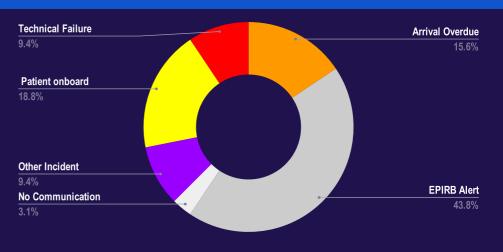

## **MARITIME INCIDENT - IFC AOI**

### NUMBER OF MARITIME INCIDENTS (2020-2021)

#### **REPORTED INCIDENTS**

| INCIDENT TYPE     | JUL 2021 | TOTAL<br>2021 | JUL 2020 |
|-------------------|----------|---------------|----------|
| Arrival Overdue   | 5        | 18            | 0        |
| Capsized          | 0        | 2             | 3        |
| Collision         | 0        | 0             | 0        |
| Death             | 0        | 4             | 0        |
| EPIRB Alert       | 14       | 70            | 3        |
| Fire onboard      | 0        | 1             | 0        |
| Ground            | 0        | 1             | 0        |
| Man Over Boat     | 0        | 7             | 1        |
| No Communication  | 1        | 1             | 2        |
| Other Incident    | 3        | 9             | 1        |
| Patient onboard   | 6        | 36            | 8        |
| Technical Failure | 3        | 56            | 10       |

### MARITIME INCIDENT

**MARITIME INCIDENT BULLETIN MONTHLY MAP JULY 2021** 