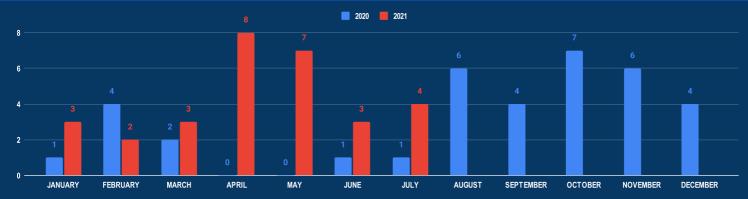

)



#### **REPORTED INCIDENTS**

| JUL 2021 | TOTAL<br>2021    | JUL 2020                               |
|----------|------------------|----------------------------------------|
|          |                  |                                        |
| 8        | 27               | 2                                      |
|          |                  |                                        |
| 0        | 1                | 0                                      |
| 0        | 6                | 0                                      |
|          | 1<br>8<br>1<br>0 | JUL 2021 2021   1 6   8 27   1 2   0 1 |



### DRUG SMUGGLING INCIDENT





### **MARITIME INCIDENT BULLETIN MONTHLY MAP**

### **CONTRABAND SMUGGLING - IFC AOI**

### NUMBER OF CONTRABAND SMUGGLING INCIDENTS (2020-2021)



### **REPORTED INCIDENTS**

| Drug Type    | JUL 2021 | TOTAL<br>2021 | JUL 2020 |
|--------------|----------|---------------|----------|
| Turmeric     | 4        | 19            | 0        |
| Other        | 0        | 6             | 0        |
| Cardamom     | 0        | 2             | 0        |
| Kendu leaves | 0        | 3             | 0        |
| Gold         | 0        | 0             | 1        |
| Glyphosate   | 0        | 1             | 0        |
| Beedi        | 0        | 0             | 0        |



Turmeric 100.0%

### CONTRABAND SMUGGLING INCIDENT