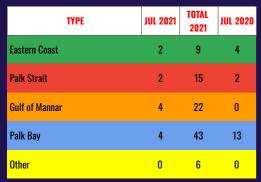

## **POACHING INCIDENTS - IFC AOI**

#### NUMBER OF POACHING INCIDENTS (2020-2021)

#### **REPORTED INCIDENTS JULY 2021**