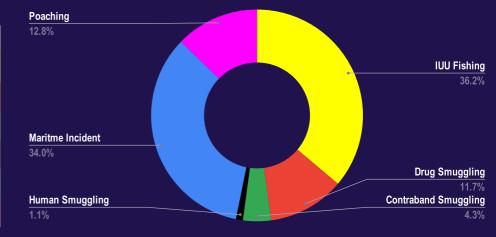

### **MARITIME SECURITY INCIDENTS - IFC AOI**

#### **REPORTED INCIDENTS JULY 2021**

| INCIDENT TYPE        | JUL 2021 | TOTAL<br>2021 | JUL 2020 |
|----------------------|----------|---------------|----------|
| IUU Fishing          | 34       | 333           | 40       |
| Drug Smuggling       | 11       | 37            | 2        |
| Contraband Smuggling | 4        | 30            | 1        |
| Human Smuggling      | 1        | 2             | 4        |
| Maritme Incident     | 32       | 205           | 28       |
| Poaching             | 12       | 90            | 19       |