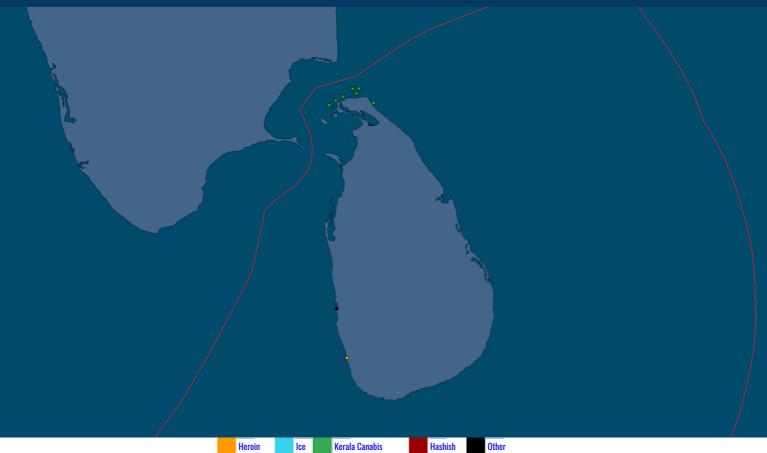

### **DRUG SMUGGLING - IFC AOI**

### NUMBER OF DRUG SMUGGLING INCIDENTS (2020-2021)

#### **REPORTED INCIDENTS**

| JUL 2021 | TOTAL<br>2021    | JUL 2020                               |
|----------|------------------|----------------------------------------|
|          |                  |                                        |
| 8        | 27               | 2                                      |
|          |                  |                                        |
| 0        | 1                | 0                                      |
| 0        | 6                | 0                                      |
|          | 1<br>8<br>1<br>0 | JUL 2021 2021   1 6   8 27   1 2   0 1 |

### DRUG SMUGGLING INCIDENT