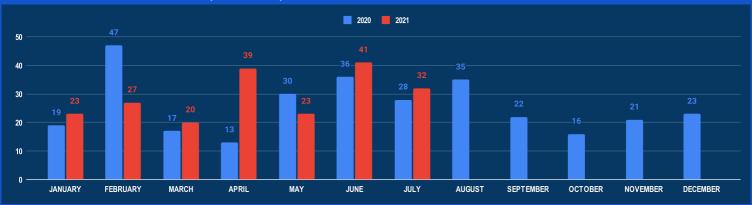

| Violation of Certificate Conditions | 2        | 85            | 2        |
| Harvesting Prohibited Species       | 4        | 76            | 0        |
| Illegal Net                         | 16       | 104           | 26       |
| Illegal Methods                     | 9        | 62            | 11       |
| Explosive Fishing                   | 3        | 6             | 1        |



### **IUU FISHING INCIDENTS JULY 2021**





### **MARITIME INCIDENT BULLETIN MONTHLY MAP JULY 2021**

## **POACHING INCIDENTS - IFC AOI**

#### NUMBER OF POACHING INCIDENTS (2020-2021)



#### **REPORTED INCIDENTS JULY 2021**





### POACHING INCIDENTS JULY 2021





**MARITIME INCIDENT BULLETIN MONTHLY MAP JULY 2021** 

## **MARITIME INCIDENT - IFC AOI**

### NUMBER OF MARITIME INCIDENTS (2020-2021)



#### **REPORTED INCIDENTS**

| INCIDENT TYPE     | JUL 2021 | TOTAL<br>2021 | JUL 2020 |
|-------------------|----------|---------------|----------|
| Arrival Overdue   | 5        | 18            | 0        |
| Capsized          | 0        | 2             | 3        |
| Collision         | 0        | 0             | 0        |
| Death             | 0        | 4             | 0        |
| EPIRB Alert       | 14       | 70            | 3        |
| Fire onboard      | 0        | 1             | 0        |
| Ground            | 0        | 1             | 0        |
| Man Over Boat     | 0        | 7             | 1        |
| No Communication  | 1        | 1             | 2        |
| Other Incident    | 3        | 9             | 1        |
| Patient onboard   | 6        | 36            |