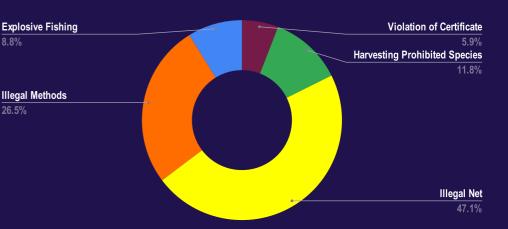

#### **REPORTED INCIDENTS JULY 2021**

| INCIDENT TYPE                       | JUL 2021 | TOTAL<br>2021 | JUL 2020 |
|-------------------------------------|----------|---------------|----------|
| Violation of Certificate Conditions | 2        | 85            | 2        |
| Harvesting Prohibited Species       | 4        | 76            | 0        |
| Illegal Net                         | 16       | 104           | 26       |
| Illegal Methods                     | 9        | 62            | 11       |
| Explosive Fishing                   | 3        | 6             | 1        |

### **IUU FISHING INCIDENTS JULY 2021**