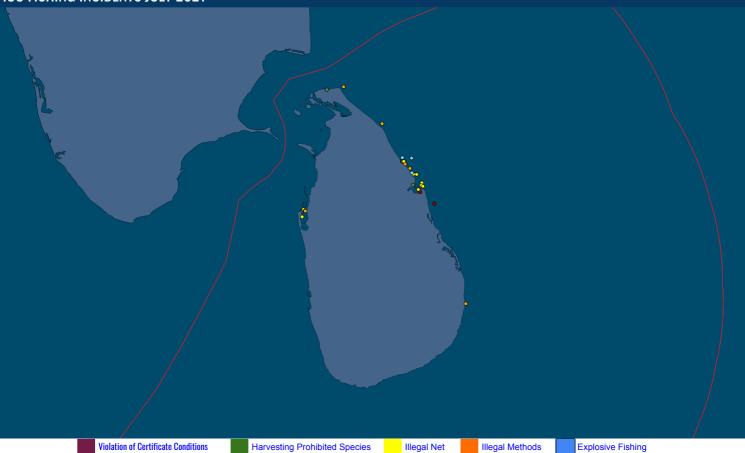

### **IUU FISHING INCIDENTS - IFC AOI**

### **IUU FISHING INCIDENTS JULY 2021**