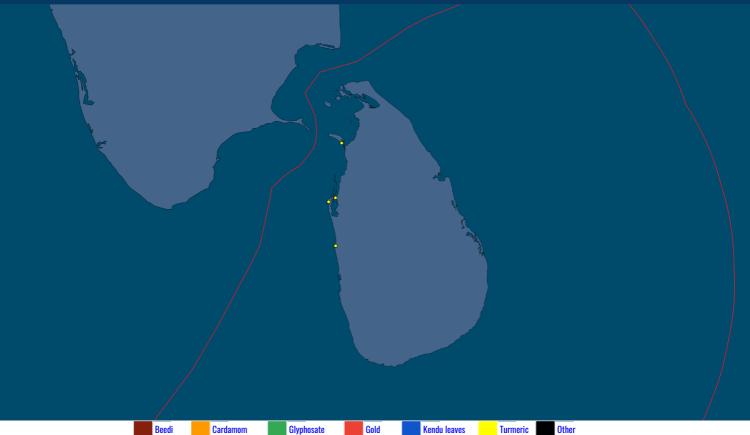

### **CONTRABAND SMUGGLING - IFC AOI**

### NUMBER OF CONTRABAND SMUGGLING INCIDENTS (2020-2021)

### **REPORTED INCIDENTS**

| Drug Type    | JUL 2021 | TOTAL<br>2021 | JUL 2020 |
|--------------|----------|---------------|----------|
| Turmeric     | 4        | 19            | 0        |
| Other        | 0        | 6             | 0        |
| Cardamom     | 0        | 2             | 0        |
| Kendu leaves | 0        | 3             | 0        |
| Gold         | 0        | 0             | 1        |
| Glyphosate   | 0        | 1             | 0        |
| Beedi        | 0        | 0             | 0        |

Turmeric 100.0%

### CONTRABAND SMUGGLING INCIDENT