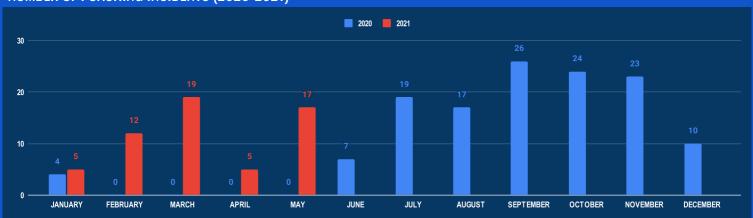

# **NUMBER OF POACHING INCIDENTS (2020-2021)**

### **REPORTED INCIDENTS MAY 2021**

| ТУРЕ           | MAY<br>2021 | TOTAL<br>2021 | MAY<br>2020 |
|----------------|-------------|---------------|-------------|
| Eastern Coast  | 0           | 6             | 0           |
| Palk Strait    | 3           | 12            | 0           |
| Gulf of Mannar | 3           | 9             | 0           |
| Palk Bay       | 11          | 30            | 0           |
| Other          | 4           | 6             | 0           |