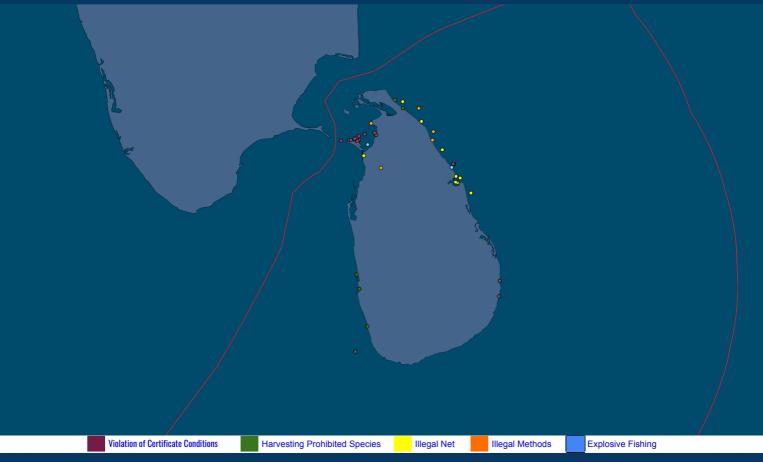

E INCIDENT BULLETIN MONTHLY MAP MAY 2021**

# **IUU FISHING INCIDENTS - IFC AOI**

# NUMBER OF IUU FISHING INCIDENTS (2020-2021)



### **REPORTED INCIDENTS MAY 2021**

| INCIDENT TYPE                       | MAY<br>2021 | TOTAL<br>2021 | MAY<br>2020 |
|-------------------------------------|-------------|---------------|-------------|
| Violation of Certificate Conditions | 25          | 61            | 0           |
| Harvesting Prohibited Species       | 10          | 53            | 0           |
| Illegal Net                         | 13          | 71            | 8           |
| Illegal Methods                     | 7           | 51            | 0           |
| Explosive Fishing                   | 2           | 2             | 0           |



### **IUU FISHING INCIDENTS MAY 2021**





# **MARITIME INCIDENT BULLETIN MONTHLY MAP MAY 2021**

# **POACHING INCIDENTS - IFC AOI**

# **NUMBER OF POACHING INCIDENTS (2020-2021)**



### **REPORTED INCIDENTS MAY 2021**

| ТУРЕ           | MAY<br>2021 | TOTAL<br>2021 | MAY<br>2020 |
|----------------|-------------|---------------|-------------|
| Eastern Coast  | 0           | 6             | 0           |
| Palk Strait    | 3           | 12            | 0           |
| Gulf of Mannar | 3           | 9             | 0           |
| Palk Bay       | 11          | 30            | 0           |
| Other          | 4           | 6             | 0           |



### **POACHING INCIDENTS MAY 2021**





## **MARITIME INCIDENT BULLETIN MONTHLY MAP MAY 2021**

# **MARITIME INCIDENT - IFC AOI**

# NUMBER OF MARITIME INCIDENTS (2020-2021)