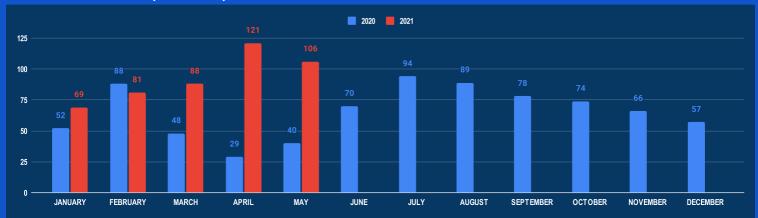

# Information Fusion Centre

Colombo - Sri Lanka

# IFC Monthly Reports May 2021









0094 11 244 1454



# **MARITIME INCIDENT BULLETIN MONTHLY MAP MAY 2021**

# **MARITIME SECURITY INCIDENTS - IFC AOI**

## NUMBER OF INCIDENTS (2020-2021)



### **REPORTED INCIDENTS MAY 2021**

| INCIDENT TYPE        | MAY<br>2021 | TOTAL<br>2021 | MAY<br>2020 |
|----------------------|-------------|---------------|-------------|
| IUU Fishing          | 57          | 238           | 8           |
| Drug Smuggling       | 2           | 13            | 2           |
| Contraband Smuggling | 7           | 23            | 0           |
| Human Smuggling      | 0           | 1             | 0           |
| Maritme Incident     | 23          | 132           | 30          |
| Poaching             | 17          | 58            | 0           |







# **MARITIME INCIDENT BULLETIN MONTHLY MAP MAY 2021**

# **IUU FISHING INCIDENTS - IFC AOI**

# NUMBER OF IUU FISHING INCIDENTS (2020-2021)



### **REPORTED INCIDENTS MAY 2021**

| INCIDENT TYPE