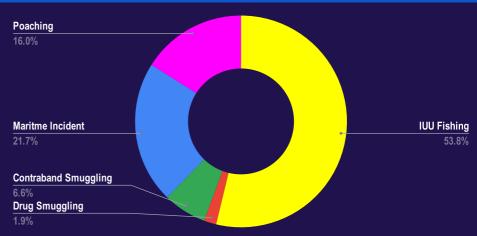

# **MARITIME SECURITY INCIDENTS - IFC AOI**

### **REPORTED INCIDENTS MAY 2021**

| INCIDENT TYPE        | MAY<br>2021 | TOTAL<br>2021 | MAY<br>2020 |
|----------------------|-------------|---------------|-------------|
| IUU Fishing          | 57          | 238           | 8           |
| Drug Smuggling       | 2           | 13            | 2           |
| Contraband Smuggling | 7           | 23            | 0           |
| Human Smuggling      | 0           | 1             | 0           |
| Maritme Incident     | 23          | 132           | 30          |
| Poaching             | 17          | 58            | 0           |