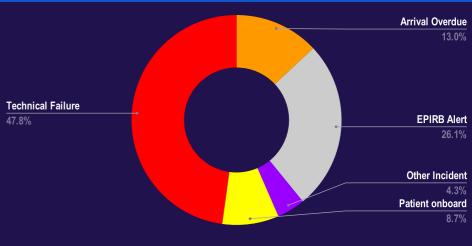

# **MARITIME INCIDENT - IFC AOI**

# NUMBER OF MARITIME INCIDENTS (2020-2021)

### MARITIME INCIDENT