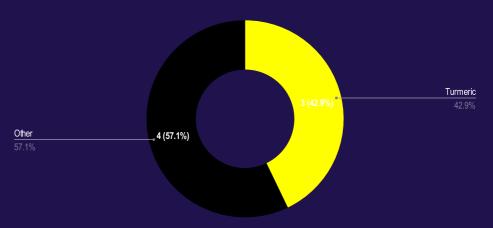

### **REPORTED INCIDENTS**

| Drug Type    | MAY<br>2021 | TOTAL<br>2021 | MAY<br>2020 |
|--------------|-------------|---------------|-------------|
| Turmeric     | 3           | 12            | 0           |
| Other        | 4           | 6             | 0           |
| Cardamom     | 0           | 2             | 0           |
| Kendu leaves | 0           | 3             | 0           |
| Gold         | 0           | 0             | 0           |
| Glyphosate   | 0           | 1             | 0           |
| Beedi        | 0           | 0             | 0           |