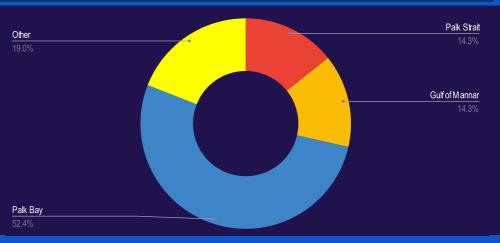

# **NUMBER OF POACHING INCIDENTS (2020-2021)**

### **REPORTED INCIDENTS MAY 2021**

| ТУРЕ           | MAY<br>2021 | TOTAL<br>2021 | MAY<br>2020 |
|----------------|-------------|---------------|-------------|
| Eastern Coast  | 0           | 6             | 0           |
| Palk Strait    | 3           | 12            | 0           |
| Gulf of Mannar | 3           | 9             | 0           |
| Palk Bay       | 11          | 30            | 0           |
| Other          | 4           | 6             | 0           |