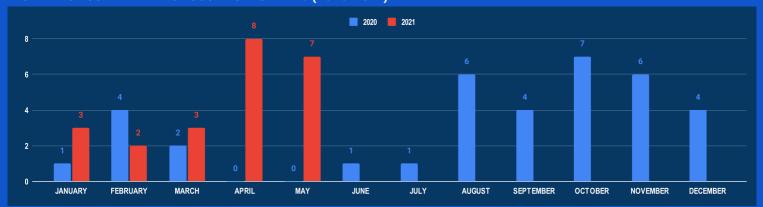

# NUMBER OF DRUG SMUGGLING INCIDENTS (2020-2021)

### REPORTED INCIDENTS

| Drug Type       | MAY<br>2021 | TOTAL<br>2021 | MAY<br>2020 |
|-----------------|-------------|---------------|-------------|
| Heroin          |             |               | 1           |
| Kerala cannabis | 2           | 8             | 1           |
| ICE             |             |               | 0           |
| Hashish         | 0           | 1             | 0           |
| Other           | 0           | 6             | 0           |
|                 |             |               |             |