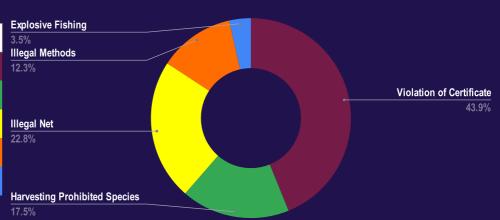

# NUMBER OF IUU FISHING INCIDENTS (2020-2021)

### **REPORTED INCIDENTS MAY 2021**

| INCIDENT TYPE                       | MAY<br>2021 | TOTAL<br>2021 | MAY<br>2020 |
|-------------------------------------|-------------|---------------|-------------|
| Violation of Certificate Conditions | 25          | 61            | 0           |
| Harvesting Prohibited Species       | 10          | 53            | 0           |
| Illegal Net                         | 13          | 71            | 8           |
| Illegal Methods                     | 7           | 51            | 0           |
| Explosive Fishing                   | 2           | 2             | 0           |