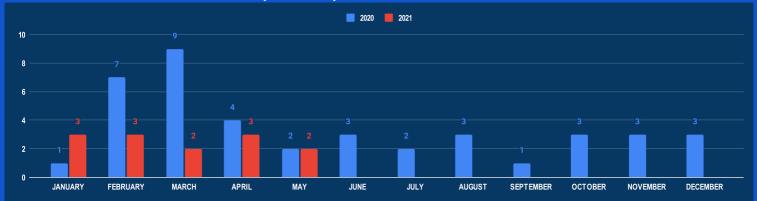

## **MARITIME INCIDENT BULLETIN MONTHLY MAP MAY 2021**

# NUMBER OF MARITIME INCIDENTS (2020-2021)