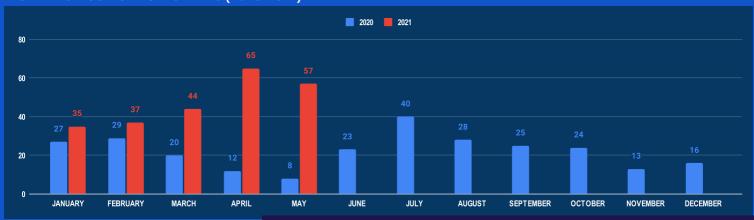

## NUMBER OF INCIDENTS (2020-2021)

### **REPORTED INCIDENTS MAY 2021**

| INCIDENT TYPE        | MAY<br>2021 | TOTAL<br>2021 | MAY<br>2020 |
|----------------------|-------------|---------------|-------------|
| IUU Fishing          | 57          | 238           | 8           |
| Drug Smuggling       | 2           | 13            | 2           |
| Contraband Smuggling | 7           | 23            | 0           |
| Human Smuggling      | 0           | 1             | 0           |
| Maritme Incident     | 23          | 132           | 30          |
| Poaching             | 17          | 58            | 0           |