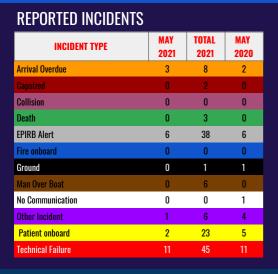

### **REPORTED INCIDENTS MAY 2021**

| INCIDENT TYPE        | MAY<br>2021 | TOTAL<br>2021 | MAY<br>2020 |
|----------------------|-------------|---------------|-------------|
| IUU Fishing          | 57          | 238           | 8           |
| Drug Smuggling       | 2           | 13            | 2           |
| Contraband Smuggling | 7           | 23            | 0           |
| Human Smuggling      | 0           | 1             | 0           |
| Maritme Incident     | 23          | 132           | 30          |
| Poaching             | 17          | 58            | 0           |