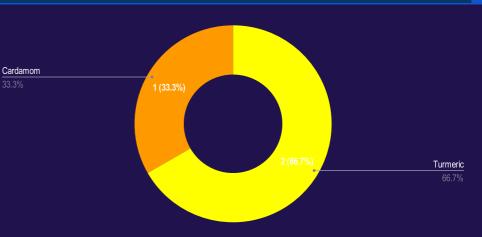

#### **REPORTED INCIDENTS**

| Drug Type    | MAR<br>2021 | TOTAL<br>2021 | MAR<br>2020 |  |
|--------------|-------------|---------------|-------------|--|
| Turmeric     | 2           | 5             | 0           |  |
| Other        | 0           | 1             | 0           |  |
| Cardamom     | 1           | 1             | 0           |  |
| Kendu leaves | 0           | 1             | 0           |  |
| Gold         | 0           | 0             | 0           |  |
| Glyphosate   | 0           | 1             | 0           |  |
| Beedi        | 0           | 0             | 0           |  |

#### CONTRABAND SMUGGLING INCIDENT