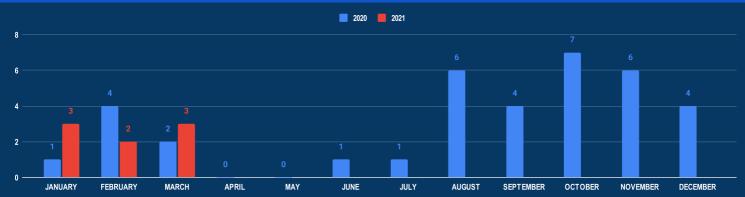

#### NUMBER OF DRUG SMUGGLING INCIDENTS (2020-2021)

#### **REPORTED INCIDENTS**

| Drug Type       | MAR<br>2021 | TOTAL<br>2021 | MAR<br>2020 |
|-----------------|-------------|---------------|-------------|
| Heroin          |             |               |             |
| Kerala cannabis |             | 4             | 8           |
| ICE             |             |               |             |
| Hashish         | 0           | 1             | 0           |
| Other           | 0           | 1             | 0           |