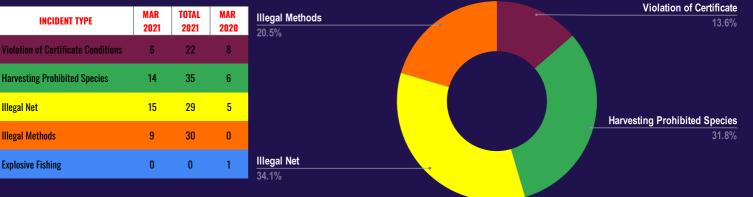

#### **REPORTED INCIDENTS MARCH 2021** MAR TOTAL MAR TYPE 2021 2021 2020 3 0 1 **Eastern Coast** Palk Strait 6 8 0 **Gulf of Mannar** 4 6 0 Palk Bay 7 18 0 Other 1 1 0

#### **POACHING INCIDENTS MARCH 2021**

**MARITIME INCIDENT BULLETIN MONTHLY MAP MARCH 2021** 