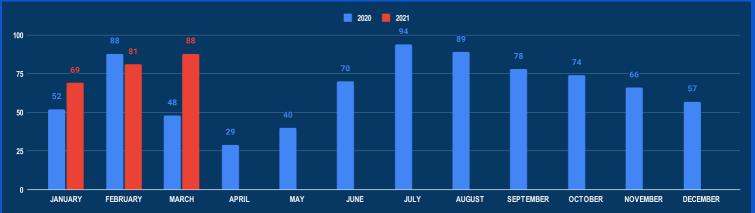

# **Information Fusion Centre**

# Colombo - Sri Lanka

# IFC Monthly Reports March 2021



Naval Headquarters, Colombo, Sri Lanka



ifc@navy.lk

www.ifccolombo.org



0094 11 719 2251



0094 11 244 1454



### **MARITIME INCIDENT BULLETIN MONTHLY MAP MARCH 2021**

## **MARITIME SECURITY INCIDENTS - IFC AOI**

#### NUMBER OF INCIDENTS (2020-2021)



Poaching 21.6%

Maritme Incident

**Contraband Smuggling** 

22.7%

3.4%

#### **REPORTED INCIDENTS MARCH 2021**

| INCIDENT TYPE        | MAR<br>2021 | TOTAL<br>2021 | MAR<br>2020 |  |
|----------------------|-------------|---------------|-------------|--|
| IUU Fishing          | 44          | 116           | 20          |  |
| Drug Smuggling       | 2           | 8             | 9           |  |
| Contraband Smuggling | 3           | 8             | 2           |  |
| Human Smuggling      | 0           | 0             | 0           |  |
| Maritme Incident     | 20          | 70            | 17          |  |
| Poaching             | 19          | 36            | 0           |  |



Human Smuggling

Maritme Incident

IUU Fishing 50.0%

**Contraband Smuggling** 



### **MARITIME INCIDEN