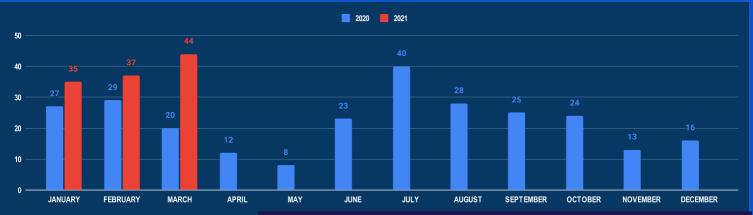

YPE        | MAR<br>2021 | TOTAL<br>2021 | MAR<br>2020 |  |
|----------------------|-------------|---------------|-------------|--|
| IUU Fishing          | 44          | 116           | 20          |  |
| Drug Smuggling       | 2           | 8             | 9           |  |
| Contraband Smuggling | 3           | 8             | 2           |  |
| Human Smuggling      | 0           | 0             | 0           |  |
| Maritme Incident     | 20          | 70            | 17          |  |
| Poaching             | 19          | 36            | 0           |  |



Human Smuggling

Maritme Incident

IUU Fishing 50.0%

**Contraband Smuggling** 



### **MARITIME INCIDENT BULLETIN MONTHLY MAP MARCH 2021**

### **IUU FISHING INCIDENTS - IFC AOI**

#### NUMBER OF IUU FISHING INCIDENTS (2020-2021)



#### **REPORTED INCIDENTS MARCH 2021**



#### **IUU FISHING INCIDENTS MARCH 2021**



Copyright© 2020 IFC Colombo, Sri Lanka. All Rights Reserved



Other

### **MARITIME INCIDENT BULLETIN MONTHLY MAP MARCH 2021**

# **POACHING INCIDENTS - IFC AOI**

#### NUMBER OF POACHING INCIDENTS (2020-2021)



#### **REPORTED INCIDENTS MARCH 2021** MAR TOTAL MAR TYPE 2021 2021 2020 3 0 1 **Eastern Coast** Palk Strait 6 8 0 **Gulf of Mannar** 4 6 0 Palk Bay 7 18 0 Other 1 1 0



#### **POACHING INCIDENTS MARCH 2021**





**MARITIME INCIDENT BULLETIN MONTHLY MAP MARCH 2021** 

# **MARITIME INCIDENT - IFC AOI**

#### NUMBER OF MARITIME INCIDENTS (2020-2021)



#### **REPORTED INCIDENTS**

| INCIDENT TYPE     | MAR<br>2021 | TOTAL<br>2021 | MAR<br>2020 |
|-------------------|-------------|------------