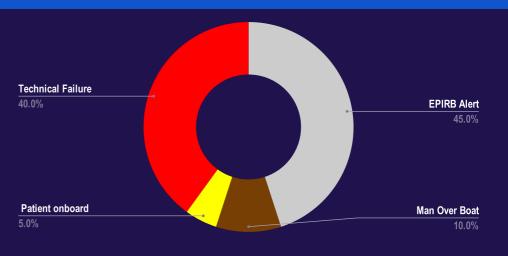

#### **REPORTED INCIDENTS**

| INCIDENT TYPE     | MAR<br>2021 | TOTAL<br>2021 | MAR<br>2020 |
|-------------------|-------------|---------------|-------------|
| Arrival Overdue   | 0           | 5             | 2           |
| Capsized          | 0           | 2             | 0           |
| Collision         | 0           | 0             | 0           |
| Death             | 0           | 1             | 0           |
| EPIRB Alert       | 9           | 21            | 2           |
| Fire onboard      | 0           | 0             | 0           |
| Ground            | 0           | 1             | 0           |
| Man Over Boat     | 2           | 4             | 0           |
| No Communication  | 0           | 0             | 0           |
| Other Incident    | 0           | 5             | 0           |
| Patient onboard   | 1           | 5             | 2           |
| Technical Failure | 8           | 26            | 11          |