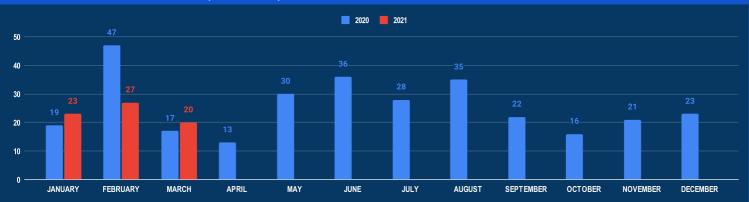

MARITIME INCIDENT BULLETIN MONTHLY MAP MARCH 2021**

### **IUU FISHING INCIDENTS - IFC AOI**

#### NUMBER OF IUU FISHING INCIDENTS (2020-2021)



#### **REPORTED INCIDENTS MARCH 2021**



#### **IUU FISHING INCIDENTS MARCH 2021**



Copyright© 2020 IFC Colombo, Sri Lanka. All Rights Reserved



Other

### **MARITIME INCIDENT BULLETIN MONTHLY MAP MARCH 2021**

# **POACHING INCIDENTS - IFC AOI**

#### NUMBER OF POACHING INCIDENTS (2020-2021)



#### **REPORTED INCIDENTS MARCH 2021** MAR TOTAL MAR TYPE 2021 2021 2020 3 0 1 **Eastern Coast** Palk Strait 6 8 0 **Gulf of Mannar** 4 6 0 Palk Bay 7 18 0 Other 1 1 0



#### **POACHING INCIDENTS MARCH 2021**





**MARITIME INCIDENT BULLETIN MONTHLY MAP MARCH 2021** 

# **MARITIME INCIDENT - IFC AOI**

#### NUMBER OF MARITIME INCIDENTS (2020-2021)



#### **REPORTED INCIDENTS**

| INCIDENT TYPE     | MAR<br>2021 | TOTAL<br>2021 | MAR<br>2020 |
|-------------------|-------------|---------------|-------------|
| Arrival Overdue   | 0           | 5             | 2           |
| Capsized          | 0           | 2             | 0           |
| Collision         | 0           | 0             | 0           |
| Death             | 0           | 1             | 0           |
| EPIRB Alert       | 9           | 21            | 2           |
| Fire onboard      | 0           | 0             | 0           |
| Ground            | 0           | 1             | 0           |
| Man Over Boat     | 2           | 4             | 0           |
| No Communication  | 0           | 0             | 0           |
| Other Incident    | 0           | 5