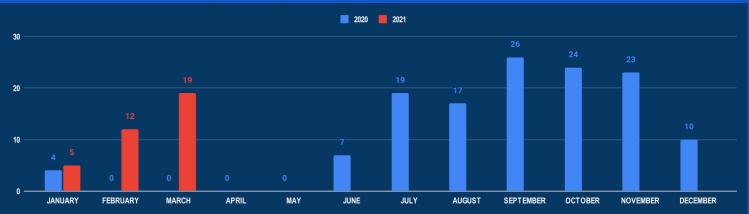

3           | 8             | 2           |  |
| Human Smuggling      | 0           | 0             | 0           |  |
| Maritme Incident     | 20          | 70            | 17          |  |
| Poaching             | 19          | 36            | 0           |  |



Human Smuggling

Maritme Incident

IUU Fishing 50.0%

**Contraband Smuggling** 



### **MARITIME INCIDENT BULLETIN MONTHLY MAP MARCH 2021**

### **IUU FISHING INCIDENTS - IFC AOI**

#### NUMBER OF IUU FISHING INCIDENTS (2020-2021)



#### **REPORTED INCIDENTS MARCH 2021**



#### **IUU FISHING INCIDENTS MARCH 2021**



Copyright© 2020 IFC Colombo, Sri Lanka. All Rights Reserved



Other

### **MARITIME INCIDENT BULLETIN MONTHLY MAP MARCH 2021**

# **POACHING INCIDENTS - IFC AOI**

#### NUMBER OF POACHING INCIDENTS (2020-2021)



#### **REPORTED INCIDENTS MARCH 2021** MAR TOTAL MAR TYPE 2021 2021 2020 3 0 1 **Eastern Coast** Palk Strait 6 8 0 **Gulf of Mannar** 4 6 0 Palk Bay 7 18 0 Other 1 1 0



#### **POACHING INCIDENTS MARCH 2021**





**MARITIME INCIDENT BULLETIN MONTHLY MAP MARCH 2021** 

# **MARITIME INCIDENT - IFC AOI**

#### NUMBER OF MARITIME INCIDENTS (2020-2021)



#### **REPORTED INCIDENTS**

| INCIDENT TYPE     | MAR<br>2021 | TOTAL<br>2021 | MAR<br>2020 |
|-------------------|-------------|---------------|-------------|
| Arrival Overdue   | 0           | 5             | 2           |
| Capsized          | 0           | 2             | 0           |
| Collision         | 0           | 0             | 0           |
| Death             | 0           | 1             | 0           |
| EPIRB Alert