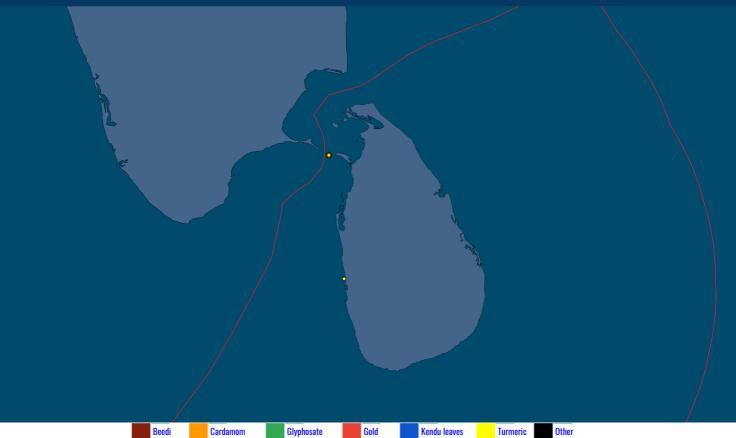

## **CONTRABAND SMUGGLING - IFC AOI**

#### **REPORTED INCIDENTS**

| Drug Type    | MAR<br>2021 | TOTAL<br>2021 | MAR<br>2020 |  |
|--------------|-------------|---------------|-------------|--|
| Turmeric     | 2           | 5             | 0           |  |
| Other        | 0           | 1             | 0           |  |
| Cardamom     | 1           | 1             | 0           |  |
| Kendu leaves | 0           | 1             | 0           |  |
| Gold         | 0           | 0             | 0           |  |
| Glyphosate   | 0           | 1             | 0           |  |
| Beedi        | 0           | 0             | 0           |  |

#### CONTRABAND SMUGGLING INCIDENT