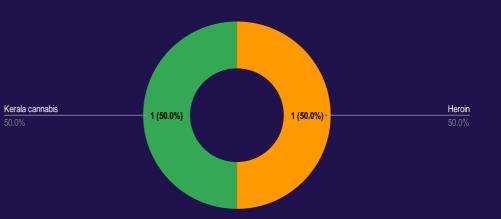

#### **REPORTED INCIDENTS**

| Drug Type       | MAR<br>2021 | TOTAL<br>2021 | MAR<br>2020 |
|-----------------|-------------|---------------|-------------|
| Heroin          |             |               |             |
| Kerala cannabis |             | 4             | 8           |
| ICE             |             |               |             |
| Hashish         | 0           | 1             | 0           |
| Other           | 0           | 1             | 0           |