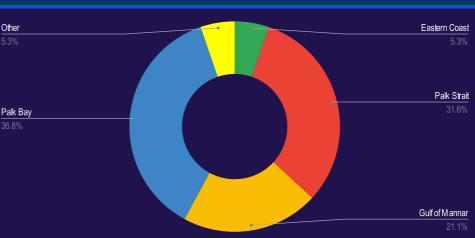

#### **REPORTED INCIDENTS MARCH 2021** MAR TOTAL MAR TYPE 2021 2021 2020 3 0 1 **Eastern Coast** Palk Strait 6 8 0 **Gulf of Mannar** 4 6 0 Palk Bay 7 18 0 Other 1 1 0