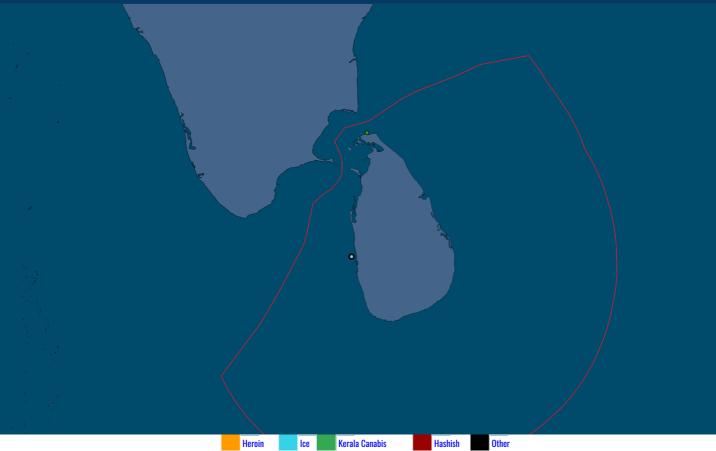

### **DRUG SMUGGLING - IFC AOI**

#### NUMBER OF DRUG SMUGGLING INCIDENTS (2020-2021)

#### **REPORTED INCIDENTS**

| Drug Type       | JAN 2021 | TOTAL<br>2021 | JAN<br>2020 |  |
|-----------------|----------|---------------|-------------|--|
| Heroin          |          |               |             |  |
| Kerala cannabis |          |               |             |  |
| ICE             |          |               |             |  |
| Hashish         | 1        | 1             | 0           |  |
| Other           | 0        | 0             | 0           |  |
|                 |          |               |             |  |

#### DRUG SMUGGLING INCIDENT