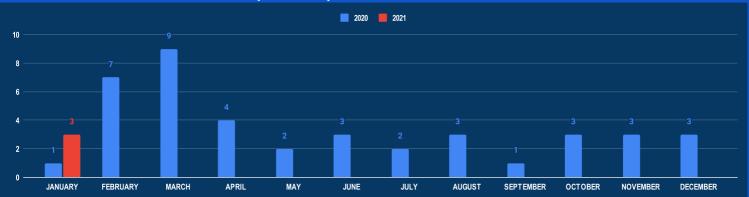

#### NUMBER OF DRUG SMUGGLING INCIDENTS (2020-2021)

#### **REPORTED INCIDENTS**

| Drug Type       | JAN 2021 | TOTAL<br>2021 | JAN<br>2020 |  |
|-----------------|----------|---------------|-------------|--|
| Heroin          |          |               |             |  |
| Kerala cannabis |          |               |             |  |
| ICE             |          |               |             |  |
| Hashish         | 1        | 1             | 0           |  |
| Other           | 0        | 0             | 0           |  |
|                 |          |               |             |  |