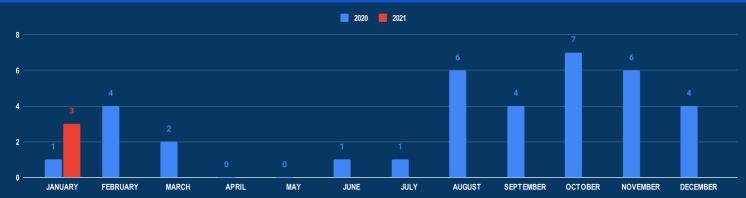

#### NUMBER OF DRUG SMUGGLING INCIDENTS (2020-2021)

#### **REPORTED INCIDENTS**

| Drug Type       | JAN 2021 | TOTAL<br>2021 | JAN<br>2020 |  |
|-----------------|----------|---------------|-------------|--|
| Heroin          |          |               |             |  |
| Kerala cannabis |          |               |             |  |
| ICE             |          |               |             |  |
| Hashish         | 1        | 1             | 0           |  |
| Other           | 0        | 0             | 0           |  |
|                 |          |               |             |  |