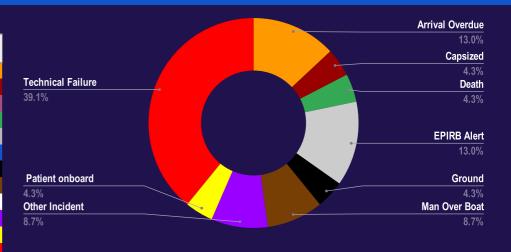

#### **REPORTED INCIDENTS**

| INCIDENT TYPE     | JAN 2021 | TOTAL<br>2021 | JAN<br>2020 |  |
|-------------------|----------|---------------|-------------|--|
| Arrival Overdue   | 3        | 3             | 0           |  |
| Capsized          | 1        | 1             | 0           |  |
| Collision         | 0        | 0             | 1           |  |
| Death             | 1        | 1             | 0           |  |
| EPIRB Alert       | 3        | 3             | 1           |  |
| Fire onboard      | 0        | 0             | 0           |  |
| Ground            | 1        | 1             | 1           |  |
| Man Over Boat     | 2        | 2             | 2           |  |
| No Communication  | 0        | 0             | 1           |  |
| Other Incident    | 2        | 2             | 0           |  |
| Patient onboard   | 1        | 1             | 7           |  |
| Technical Failure | 9        | 9             | 6           |  |

#### MARITIME INCIDENT

| Technical Failure | Patient On board | Distress Beacon Alert | Grounded        |     | Overdue | Fire On board | Death |  |
|-------------------|------------------|-----------------------|-----------------|-----|---------|---------------|-------|--|
|                   | Capsized         | No Communication      | Man Overboard B | oat |         | Other         |       |  |