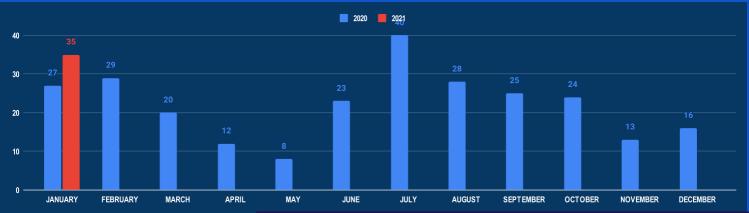

# **IUU FISHING INCIDENTS - IFC AOI**

#### NUMBER OF IUU FISHING INCIDENTS (2020-2021)

#### **REPORTED INCIDENTS JANUARY 2021**

#### **REPORTED INCIDENTS JANUARY 2021**

| INCIDENT TYPE        | JAN 2021 | TOTAL<br>2021 | JAN<br>2020 |  |
|----------------------|----------|---------------|-------------|--|
| IUU Fishing          | 35       | 35            | 27          |  |
| Drug Smuggling       | 3        | 3             | 1           |  |
| Contraband Smuggling | 3        | 3             | 1           |  |
| Human Smuggling      | 0        | 0             | 0           |  |
| Maritme Incident     | 23       | 23            | 19          |  |
| Poaching             | 5        | 5             | 4           |  |