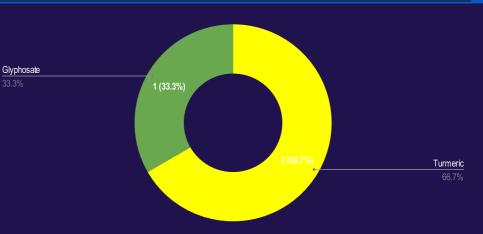

#### **REPORTED INCIDENTS**

| Drug Type    | JAN 2021 | TOTAL<br>2021 | JAN<br>2020 |  |
|--------------|----------|---------------|-------------|--|
| Turmeric     | 2        | 2             | 0           |  |
| Other        | 0        | 0             | 0           |  |
| Cardamom     | 0        | 0             | 0           |  |
| Kendu leaves | 0        | 0             | 1           |  |
| Gold         | 0        | 0             | 0           |  |
| Glyphosate   | 1        | 1             | 0           |  |
| Beedi        | 0        | 0             | 0           |  |

#### CONTRABAND SMUGGLING INCIDENT