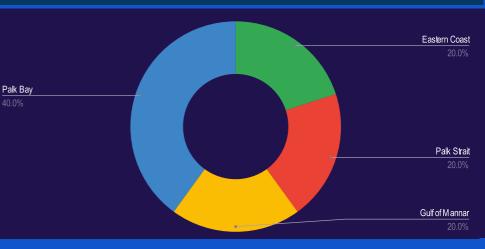

#### **REPORTED INCIDENTS JANUARY 2021**

| ТҮРЕ           | JAN 2021 | TOTAL<br>2021 | JAN<br>2020 |  |
|----------------|----------|---------------|-------------|--|
| Eastern Coast  | 1        | 1             | 3           |  |
| Palk Strait    | 1        | 1             | 0           |  |
| Gulf of Mannar | 1        | 1             | 1           |  |
| Palk Bay       | 2        | 2             | 0           |  |
| Other          | 0        | 0             | 0           |  |

#### **POACHING INCIDENTS JANUARY 2021**

**MARITIME INCIDENT BULLETIN MONTHLY MAP JANUARY 2021** 