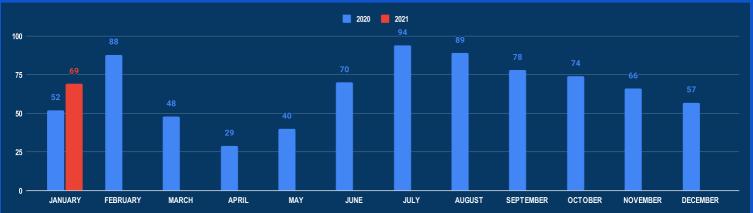

## **MARITIME SECURITY INCIDENTS - IFC AOI**

#### NUMBER OF INCIDENTS (2020-2021)

#### **REPORTED INCIDENTS JANUARY 2021**

| INCIDENT TYPE        | JAN 2021 | TOTAL<br>2021 | JAN<br>2020 |  |
|----------------------|----------|---------------|-------------|--|
| IUU Fishing          | 35       | 35            | 27          |  |
| Drug Smuggling       | 3        | 3             | 1           |  |
| Contraband Smuggling | 3        | 3             | 1           |  |
| Human Smuggling      | 0        | 0             | 0           |  |
| Maritme Incident     | 23       | 23            | 19          |  |
| Poaching             | 5        | 5             | 4           |  |