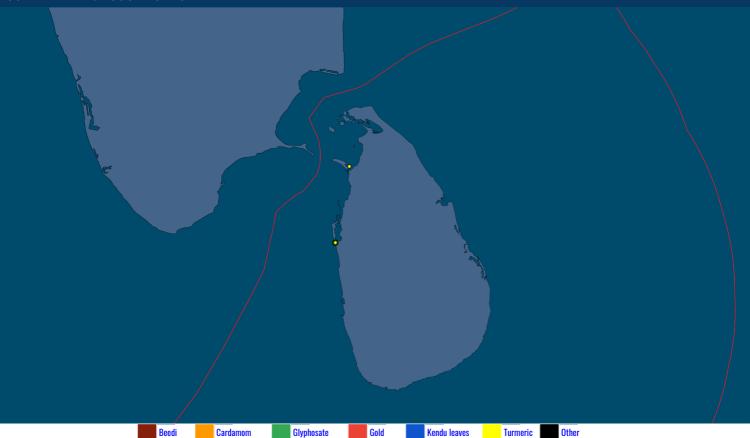

## **CONTRABAND SMUGGLING - IFC AOI**

# NUMBER OF CONTRABAND SMUGGLING INCIDENTS (2020-2021)

#### **REPORTED INCIDENTS**

| Drug Type    | JAN 2021 | TOTAL<br>2021 | JAN<br>2020 |  |
|--------------|----------|---------------|-------------|--|
| Turmeric     | 2        | 2             | 0           |  |
| Other        | 0        | 0             | 0           |  |
| Cardamom     | 0        | 0             | 0           |  |
| Kendu leaves | 0        | 0             | 1           |  |
| Gold         | 0        | 0             | 0           |  |
| Glyphosate   | 1        | 1             | 0           |  |
| Beedi        | 0        | 0             | 0           |  |

#### CONTRABAND SMUGGLING INCIDENT