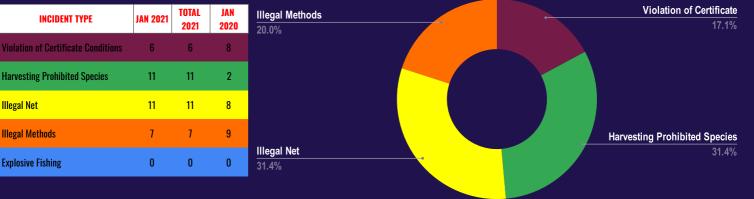

#### **REPORTED INCIDENTS JANUARY 2021**

#### **IUU FISHING INCIDENTS JANUARY 2021**